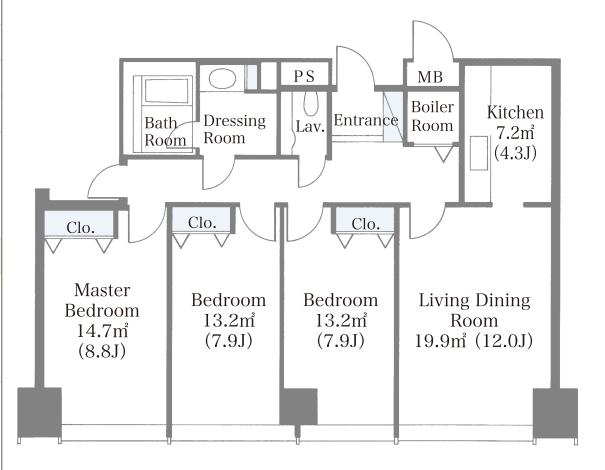

## Nichirei Higashi Ginza Residence Apartment No. 1903 (19F)

Update Date: 2024/5/5 Next scheduled update date: Anytime

| Layout(Type)               | 3LDK(G)                                                                            | Area                                                                | 96.47m² (1038.0172 sq. ft.)              |  |
|----------------------------|------------------------------------------------------------------------------------|---------------------------------------------------------------------|------------------------------------------|--|
| Rent                       | ¥ 427,000                                                                          | Public maintenance fee<br>Administration cost                       | ¥ 40,000                                 |  |
| Deposit<br>Key money       | 2 Months • None                                                                    | Renewal fee                                                         | 1 Month                                  |  |
| Transaction type<br>(Year) | Regular Tenancy Contract<br>(2 Years)                                              | Status                                                              | Move-in date negotiable (Being restored) |  |
| Note                       | •This property is only for residential purpor                                      | ses, except the SOHO                                                |                                          |  |
| Equipments                 | Please contact us if there is any question.                                        |                                                                     |                                          |  |
|                            |                                                                                    |                                                                     |                                          |  |
| Completed                  | January,1991                                                                       |                                                                     | 築地駅<br>Isukiji Stn.                      |  |
| Constructing               | Steel frame, partially reinforced concrete                                         | 2 stori<br>文字<br>文字<br>文字<br>文字<br>文字<br>文字<br>文字<br>文字<br>文字<br>文字 |                                          |  |
| Location                   | 6-19-21Tsukiji,Chuo-ku,Tokyo                                                       |                                                                     |                                          |  |
| Trains                     | Tsukiji Stn., Hibiya Line (7-min wa<br>Tsukiji-shijo Stn., Oedo Line (11-m<br>alk) | ılk)                                                                | Kachidaki hashi (hr.)                    |  |