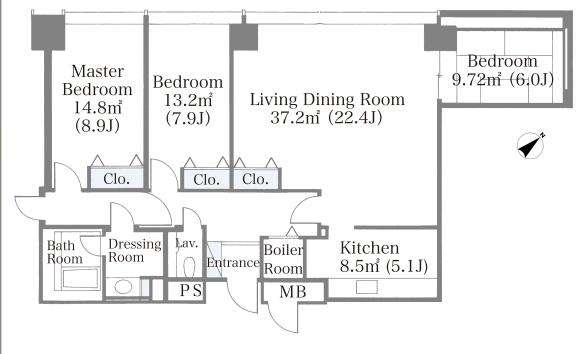

## Nichirei Higashi Ginza Residence Apartment No. 1808 (18F)

Update Date: 2025/8/26 Next scheduled update date: Anytime

| Layout(Type)            | 3LDK(D')                                                                           | Area                                          | 114.43m² (1231.2668 sq. ft               |  |
|-------------------------|------------------------------------------------------------------------------------|-----------------------------------------------|------------------------------------------|--|
| Rent                    | ¥ 648,000                                                                          | Public maintenance fee<br>Administration cost | ¥ 40,000                                 |  |
| Deposit<br>Key money    | 2 Months • None                                                                    | Renewal fee                                   | 1 Month                                  |  |
| Transaction type (Year) | Regular Tenancy Contract<br>(2 Years)                                              | Status                                        | Move-in date negotiable (Being restored) |  |
| Note                    | •This property is only for residential purpos                                      | ses, except the SOHO                          |                                          |  |
| Equipments              | Please contact us if there is any question.                                        |                                               |                                          |  |
|                         |                                                                                    |                                               |                                          |  |
| Completed               | January,1991                                                                       | 築地駅<br>Tsukiji Stn.<br>聖路加国際病院                |                                          |  |
| Constructing            | Steel frame, partially reinforced concrete                                         | 1 ● 築地本願寺                                     |                                          |  |
| Location                | 6-19-21Tsukiji,Chuo-ku,Tokyo                                                       | 等地市場駅<br>Tsukiji-Shijo Stn.                   |                                          |  |
| Trains                  | Tsukiji Stn., Hibiya Line (7-min wa<br>Tsukiji-shijo Stn., Oedo Line (11-m<br>alk) | nin w<br>中央卸売市均<br>Tokyo Central              | n w                                      |  |