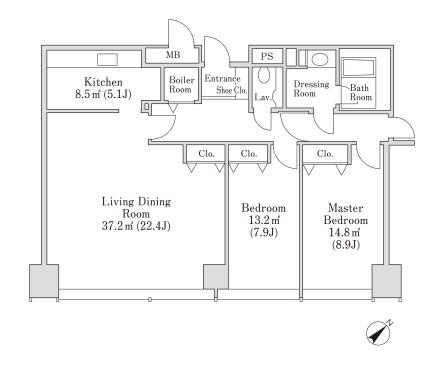

Update Date: 2024/5/5 Next scheduled update date: Anytime

| Layout(Type)            | 2LDK(F2)                                                                           | Area                                          | 103.23m² (1110.7548 sq. ft.                         |  |  |
|-------------------------|------------------------------------------------------------------------------------|-----------------------------------------------|-----------------------------------------------------|--|--|
| Rent                    | ¥ 429,000                                                                          | Public maintenance fee<br>Administration cost | ¥ 40,000                                            |  |  |
| Deposit<br>Key money    | 2 Months · None                                                                    | Renewal fee                                   | None                                                |  |  |
| Transaction type (Year) | Periodic Tenancy Contract<br>(2 Years)                                             | Status                                        | Move in possible now (After paperwork)              |  |  |
| Note                    | •This property is only for residential purpos                                      | ses, except the SOHO                          |                                                     |  |  |
| Equipments              | Please contact us if there is any question.                                        |                                               |                                                     |  |  |
|                         |                                                                                    |                                               |                                                     |  |  |
| Completed               | January,1991                                                                       |                                               | 築地駅<br>Isukiji Stn. 聖路加国際病院<br>StLuke's Int'l Hosp. |  |  |
| Constructing            | Steel frame, partially reinforced concrete                                         |                                               | St.tuke s Int i Hosp.  1 。 築地本類寺 Tsukifi Hongan-jii |  |  |
| Location                | 6-19-21Tsukiji,Chuo-ku,Tokyo                                                       | 等地市場駅<br>Tsukiji-Shijo Stn.<br>■A1            | a jede                                              |  |  |
| Trains                  | Tsukiji Stn., Hibiya Line (7-min wa<br>Tsukiji-shijo Stn., Oedo Line (11-m<br>alk) | alk)                                          | Kachidoki-hashi (hr.)                               |  |  |