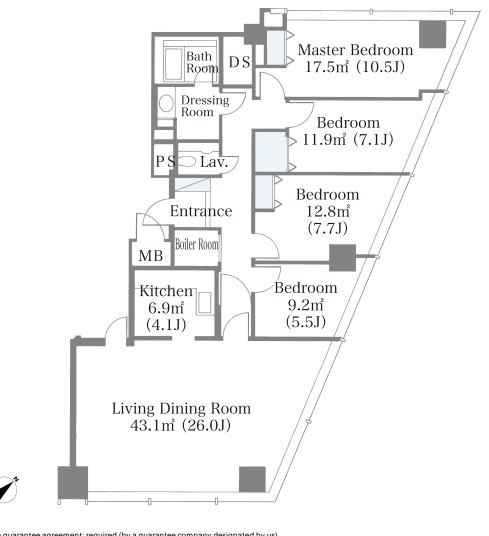

## Nichirei Higashi Ginza Residence Apartment No. 1801 (18F)

4LDK(E) Area 131.40m<sup>2</sup> (1413.864 sq. ft.) Layout(Type) ¥750,000 ¥40,000 Rent Public maintenance fee Administration cost Deposit 2 Months · None Renewal fee 1 Month Key money Transaction type **Regular Tenancy Contract** Move-in date negotiable Status (2 Years) (Year) (Being restored) Note •This property is only for residential purposes, except the SOHO Equipments Please contact us if there is any question. January,1991 Completed 聖路加国際病院 St.Luke's Int'l Hos Steel frame, partially reinforced concrete 
22 stori Constructing es · 築地本願表 sukiji-Shijo St Location 6-19-21Tsukiji,Chuo-ku,Tokyo Trains Tsukiji Stn., Hibiya Line (7-min walk) Tsukiji-shijo Stn., Oedo Line (11-min w alk) 中央卸売市場 滕圍槍 Tokyo Centra Kachidoki-hashi (hr