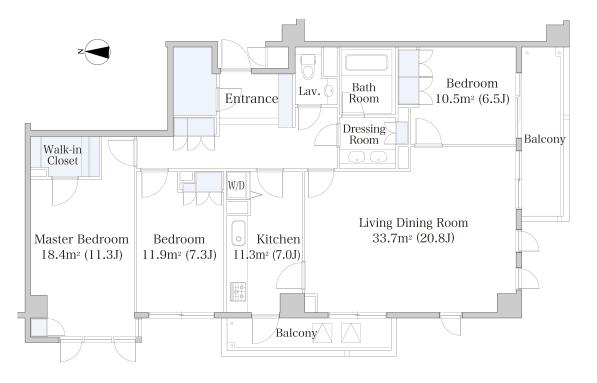

## Kohinata Grand Hills Apartment No. 204 (2F)

Update Date: 2024/5/7 Next scheduled update date: Anytime

| Layout(Type)               | 3LDK(E)                                                                                                                                                                                     | Area                                          | 120.56m² (1297.2256 sq. ft.                                                                                                                                                                                                                                                                                                                                                                                                                                                                                                                                                                                                                                                                                                                                                                                                                                                                                                                                                                                                                                                                                                                                                                                                                                                                                                                                                                                                                                                                                                                                                                                                                                                                                                                                                                                                                                                                                                                                                                                                                                                                                                                                                                                                                                                                                                                                                                                                                                                                                                                                                                                            |
|----------------------------|---------------------------------------------------------------------------------------------------------------------------------------------------------------------------------------------|-----------------------------------------------|------------------------------------------------------------------------------------------------------------------------------------------------------------------------------------------------------------------------------------------------------------------------------------------------------------------------------------------------------------------------------------------------------------------------------------------------------------------------------------------------------------------------------------------------------------------------------------------------------------------------------------------------------------------------------------------------------------------------------------------------------------------------------------------------------------------------------------------------------------------------------------------------------------------------------------------------------------------------------------------------------------------------------------------------------------------------------------------------------------------------------------------------------------------------------------------------------------------------------------------------------------------------------------------------------------------------------------------------------------------------------------------------------------------------------------------------------------------------------------------------------------------------------------------------------------------------------------------------------------------------------------------------------------------------------------------------------------------------------------------------------------------------------------------------------------------------------------------------------------------------------------------------------------------------------------------------------------------------------------------------------------------------------------------------------------------------------------------------------------------------------------------------------------------------------------------------------------------------------------------------------------------------------------------------------------------------------------------------------------------------------------------------------------------------------------------------------------------------------------------------------------------------------------------------------------------------------------------------------------------------|
| Rent                       | ¥898,000                                                                                                                                                                                    | Public maintenance fee<br>Administration cost | included in rent                                                                                                                                                                                                                                                                                                                                                                                                                                                                                                                                                                                                                                                                                                                                                                                                                                                                                                                                                                                                                                                                                                                                                                                                                                                                                                                                                                                                                                                                                                                                                                                                                                                                                                                                                                                                                                                                                                                                                                                                                                                                                                                                                                                                                                                                                                                                                                                                                                                                                                                                                                                                       |
| Deposit<br>Key money       | 2 Months · None                                                                                                                                                                             | Renewal fee                                   | None                                                                                                                                                                                                                                                                                                                                                                                                                                                                                                                                                                                                                                                                                                                                                                                                                                                                                                                                                                                                                                                                                                                                                                                                                                                                                                                                                                                                                                                                                                                                                                                                                                                                                                                                                                                                                                                                                                                                                                                                                                                                                                                                                                                                                                                                                                                                                                                                                                                                                                                                                                                                                   |
| Transaction type<br>(Year) | Periodic Tenancy Contract (3 Years)                                                                                                                                                         | Status                                        | Move-in date negotiable (Being restored)                                                                                                                                                                                                                                                                                                                                                                                                                                                                                                                                                                                                                                                                                                                                                                                                                                                                                                                                                                                                                                                                                                                                                                                                                                                                                                                                                                                                                                                                                                                                                                                                                                                                                                                                                                                                                                                                                                                                                                                                                                                                                                                                                                                                                                                                                                                                                                                                                                                                                                                                                                               |
| Note                       | Auto-lock Pet is negotiable A/C installed Instrument is negotiable 1 month rent will be deducted at the time of move-out.  •This property is only for residential purposes, except the SOHO |                                               |                                                                                                                                                                                                                                                                                                                                                                                                                                                                                                                                                                                                                                                                                                                                                                                                                                                                                                                                                                                                                                                                                                                                                                                                                                                                                                                                                                                                                                                                                                                                                                                                                                                                                                                                                                                                                                                                                                                                                                                                                                                                                                                                                                                                                                                                                                                                                                                                                                                                                                                                                                                                                        |
| Equipments                 | Please contact us if there is any question.                                                                                                                                                 |                                               |                                                                                                                                                                                                                                                                                                                                                                                                                                                                                                                                                                                                                                                                                                                                                                                                                                                                                                                                                                                                                                                                                                                                                                                                                                                                                                                                                                                                                                                                                                                                                                                                                                                                                                                                                                                                                                                                                                                                                                                                                                                                                                                                                                                                                                                                                                                                                                                                                                                                                                                                                                                                                        |
|                            |                                                                                                                                                                                             |                                               |                                                                                                                                                                                                                                                                                                                                                                                                                                                                                                                                                                                                                                                                                                                                                                                                                                                                                                                                                                                                                                                                                                                                                                                                                                                                                                                                                                                                                                                                                                                                                                                                                                                                                                                                                                                                                                                                                                                                                                                                                                                                                                                                                                                                                                                                                                                                                                                                                                                                                                                                                                                                                        |
| Completed                  |                                                                                                                                                                                             | ******                                        | 丸ノ内線                                                                                                                                                                                                                                                                                                                                                                                                                                                                                                                                                                                                                                                                                                                                                                                                                                                                                                                                                                                                                                                                                                                                                                                                                                                                                                                                                                                                                                                                                                                                                                                                                                                                                                                                                                                                                                                                                                                                                                                                                                                                                                                                                                                                                                                                                                                                                                                                                                                                                                                                                                                                                   |
| Completed                  | September,2002                                                                                                                                                                              | 護国寺駅<br>Gokokuji Stn.<br>5                    | 丸シ内線<br>Marunouchine<br>茶の水女子大学<br>Marunouchine<br>茶の水女子大学<br>Marunouchine<br>Marunouchine<br>Marunouchine<br>Marunouchine<br>Marunouchine<br>Marunouchine<br>Marunouchine<br>Marunouchine<br>Marunouchine<br>Marunouchine<br>Marunouchine<br>Marunouchine<br>Marunouchine<br>Marunouchine<br>Marunouchine<br>Marunouchine<br>Marunouchine<br>Marunouchine<br>Marunouchine<br>Marunouchine<br>Marunouchine<br>Marunouchine<br>Marunouchine<br>Marunouchine<br>Marunouchine<br>Marunouchine<br>Marunouchine<br>Marunouchine<br>Marunouchine<br>Marunouchine<br>Marunouchine<br>Marunouchine<br>Marunouchine<br>Marunouchine<br>Marunouchine<br>Marunouchine<br>Marunouchine<br>Marunouchine<br>Marunouchine<br>Marunouchine<br>Marunouchine<br>Marunouchine<br>Marunouchine<br>Marunouchine<br>Marunouchine<br>Marunouchine<br>Marunouchine<br>Marunouchine<br>Marunouchine<br>Marunouchine<br>Marunouchine<br>Marunouchine<br>Marunouchine<br>Marunouchine<br>Marunouchine<br>Marunouchine<br>Marunouchine<br>Marunouchine<br>Marunouchine<br>Marunouchine<br>Marunouchine<br>Marunouchine<br>Marunouchine<br>Marunouchine<br>Marunouchine<br>Marunouchine<br>Marunouchine<br>Marunouchine<br>Marunouchine<br>Marunouchine<br>Marunouchine<br>Marunouchine<br>Marunouchine<br>Marunouchine<br>Marunouchine<br>Marunouchine<br>Marunouchine<br>Marunouchine<br>Marunouchine<br>Marunouchine<br>Marunouchine<br>Marunouchine<br>Marunouchine<br>Marunouchine<br>Marunouchine<br>Marunouchine<br>Marunouchine<br>Marunouchine<br>Marunouchine<br>Marunouchine<br>Marunouchine<br>Marunouchine<br>Marunouchine<br>Marunouchine<br>Marunouchine<br>Marunouchine<br>Marunouchine<br>Marunouchine<br>Marunouchine<br>Marunouchine<br>Marunouchine<br>Marunouchine<br>Marunouchine<br>Marunouchine<br>Marunouchine<br>Marunouchine<br>Marunouchine<br>Marunouchine<br>Marunouchine<br>Marunouchine<br>Marunouchine<br>Marunouchine<br>Marunouchine<br>Marunouchine<br>Marunouchine<br>Marunouchine<br>Marunouchine<br>Marunouchine<br>Marunouchine<br>Marunouchine<br>Marunouchine<br>Marunouchine<br>Marunouchine<br>Marunouchine<br>Marunouchine<br>Marunouchine<br>Marunouchine<br>Marunouchine<br>Marunouchine<br>Marunouchine<br>Marunouchine<br>Marunouchine<br>Marunouchine<br>Marunouchine<br>Marunouchine<br>Marunouchine<br>Marunouchine<br>Marunouchine<br>Marunouchine<br>Marunouchine<br>Marunouchine<br>Marunouchine<br>Marunouchine<br>Marunouchine<br>Marunouchine<br>Marunouchine<br>Marunouchine<br>Marunouchine<br>Marunouchine<br>Marunouchine<br>Marunouchine<br>Marunouchine<br>Marunouchine<br>Marunouc |
| Constructing               | September,2002  Reinforced concrete · 3 stories                                                                                                                                             | 5 Clouded in the second                       | Atomi Gakuen 在                                                                                                                                                                                                                                                                                                                                                                                                                                                                                                                                                                                                                                                                                                                                                                                                                                                                                                                                                                                                                                                                                                                                                                                                                                                                                                                                                                                                                                                                                                                                                                                                                                                                                                                                                                                                                                                                                                                                                                                                                                                                                                                                                                                                                                                                                                                                                                                                                                                                                                                                                                                                         |
| -                          |                                                                                                                                                                                             | 5 **                                          | Uchanomizu Univ. Atomi Gakuen<br>策波大学附属高・中                                                                                                                                                                                                                                                                                                                                                                                                                                                                                                                                                                                                                                                                                                                                                                                                                                                                                                                                                                                                                                                                                                                                                                                                                                                                                                                                                                                                                                                                                                                                                                                                                                                                                                                                                                                                                                                                                                                                                                                                                                                                                                                                                                                                                                                                                                                                                                                                                                                                                                                                                                             |