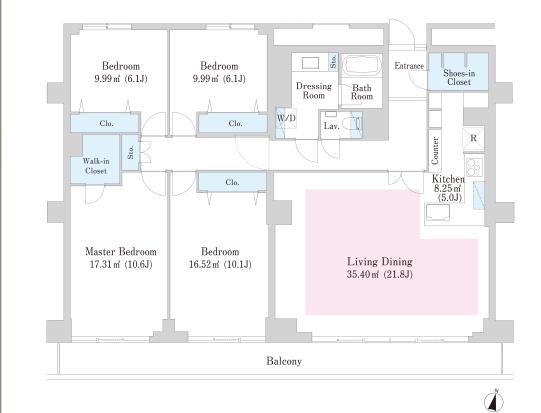

## Bay-court Shibaura Apartment No. 233 (23F)

Public maintenance fee

Administration cost

Renewal fee

Status

135.76m2 (1460.7776 sq. ft.)

included in rent

Move in possible now

## Sumitomo Realty & Development Co., Ltd.

4LDK(P-R1)

¥799,000

(3 Years)

2 Months · None

Periodic Tenancy Contract

Layout(Type)

Rent