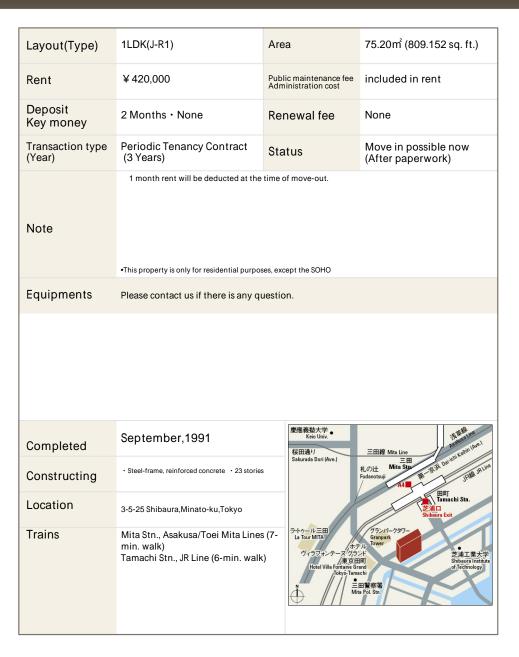

## Bay-court Shibaura Apartment No. 192 (19F)

Update Date: 2024/4/28 Next scheduled update date: Anytime

- 1 Lease guarantee agreement: required (by a guarantee company designated by us)
  Guarantee fee: 30% of lease for the first year, 8,000 yen/year for the second and subsequent years
  Fees may vary depending on the guarantee company contact us for more details.
- 2 All rentals are on a first-come-first-served basis.
- 3 Multi-risk home insurance is mandatory.
- 4 Deposits equivalent to one month of rent are non-refundable at the end of the contract.
- 5 If the contract is terminated in less than one year, a penalty equivalent to one-month rent will be applied.
- 6 When disparities arise between the drawing and the actual construction, the actual construction takes precedence.