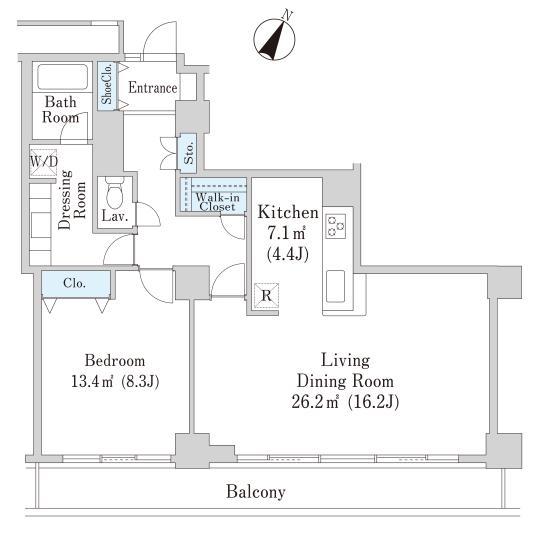

## Bay-court Shibaura Apartment No. 192 (19F)

Update Date: 2024/4/28 Next scheduled update date: Anytime

- 1 Lease guarantee agreement: required (by a guarantee company designated by us)
  Guarantee fee: 30% of lease for the first year, 8,000 yen/year for the second and subsequent years
  Fees may vary depending on the guarantee company contact us for more details.
- 2 All rentals are on a first-come-first-served basis.
- 3 Multi-risk home insurance is mandatory.
- 4 Deposits equivalent to one month of rent are non-refundable at the end of the contract.
- 5 If the contract is terminated in less than one year, a penalty equivalent to one-month rent will be applied.
- 6 When disparities arise between the drawing and the actual construction, the actual construction takes precedence.