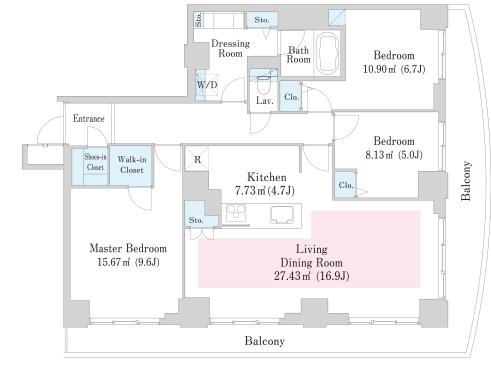

## Bay-court Shibaura Apartment No. 177 (17F)

Update Date: 2024/4/28 Next scheduled update date: Anytime

|               | Update Date                                                                                                                                                                            |
|---------------|----------------------------------------------------------------------------------------------------------------------------------------------------------------------------------------|
| 5124 sq. ft.) | Campaign On                                                                                                                                                                            |
| t             | **  *If the promotion is applicable, cancellation in less than 13 months will incur a 1-month penalty fee.  If not, cancellation in less than 1 year will incur a 1-month penalty fee. |
| e now<br>rk)  | Sto.                                                                                                                                                                                   |

Move in possible

None

(After paperworl

96.99m<sup>2</sup> (1043.61

included in rent

Public maintenance fee Administration cost

Renewal fee

Status 1 month rent will be deducted at the time of move-out.

Area

Note

(Year)

Layout(Type)

Rent

Deposit

Key money Transaction type

•This property is only for residential purposes, except the SOHO

3LDK(H-R2)

¥499,000

(3 Years)

2 Months · None

Periodic Tenancy Contract

- 1 Lease guarantee agreement: required (by a guarantee company designated by us) Guarantee fee: 30% of lease for the first year, 8,000 yen/year for the second and subsequent years Fees may vary depending on the guarantee company - contact us for more details.
- All rentals are on a first-come-first-served basis.