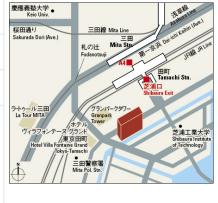

Equipments

Please contact us if there is any question.

| Completed    | September,1991                                                                              |  |
|--------------|---------------------------------------------------------------------------------------------|--|
| Constructing | Steel-frame, reinforced concrete                                                            |  |
| Location     | 3-5-25 Shibaura,Minato-ku,Tokyo                                                             |  |
| Trains       | Mita Stn., Asakusa/Toei Mita Lines (7-<br>min. walk)<br>Tamachi Stn., JR Line (6-min. walk) |  |