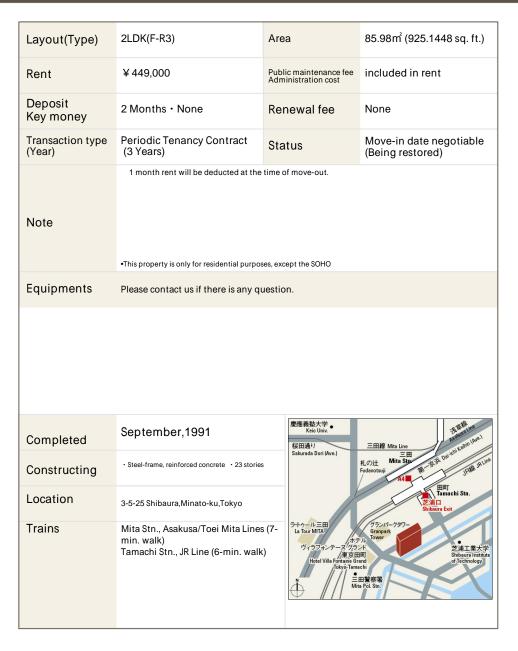

## Bay-court Shibaura Apartment No. 66 (6F)

Update Date: 2024/4/28 Next scheduled update date: Anytime

- 1 Lease guarantee agreement: required (by a guarantee company designated by us)
  Guarantee fee: 30% of lease for the first year, 8,000 yen/year for the second and subsequent years
  Fees may vary depending on the guarantee company contact us for more details.
- 2 All rentals are on a first-come-first-served basis.
- 3 Multi-risk home insurance is mandatory.
- 4 Deposits equivalent to one month of rent are non-refundable at the end of the contract.
- 5 If the contract is terminated in less than one year, a penalty equivalent to one-month rent will be applied.
- 6 When disparities arise between the drawing and the actual construction, the actual construction takes precedence.