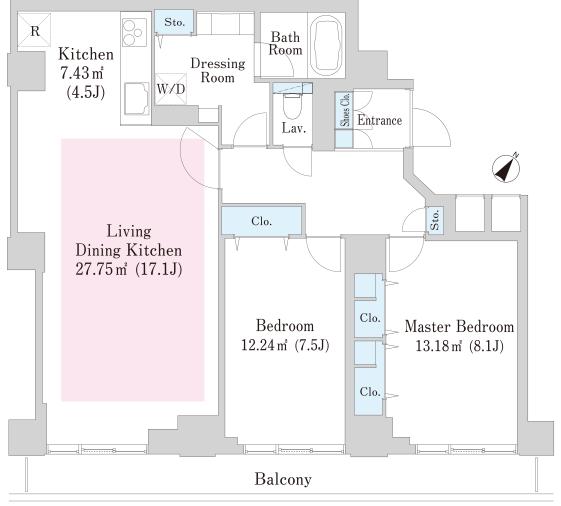

## Bay-court Shibaura Apartment No. 66 (6F)

Update Date: 2024/4/28 Next scheduled update date: Anytime

- 1 Lease guarantee agreement: required (by a guarantee company designated by us)
  Guarantee fee: 30% of lease for the first year, 8,000 yen/year for the second and subsequent years
  Fees may vary depending on the guarantee company contact us for more details.
- 2 All rentals are on a first-come-first-served basis.
- 3 Multi-risk home insurance is mandatory.
- 4 Deposits equivalent to one month of rent are non-refundable at the end of the contract.
- 5 If the contract is terminated in less than one year, a penalty equivalent to one-month rent will be applied.
- 6 When disparities arise between the drawing and the actual construction, the actual construction takes precedence.