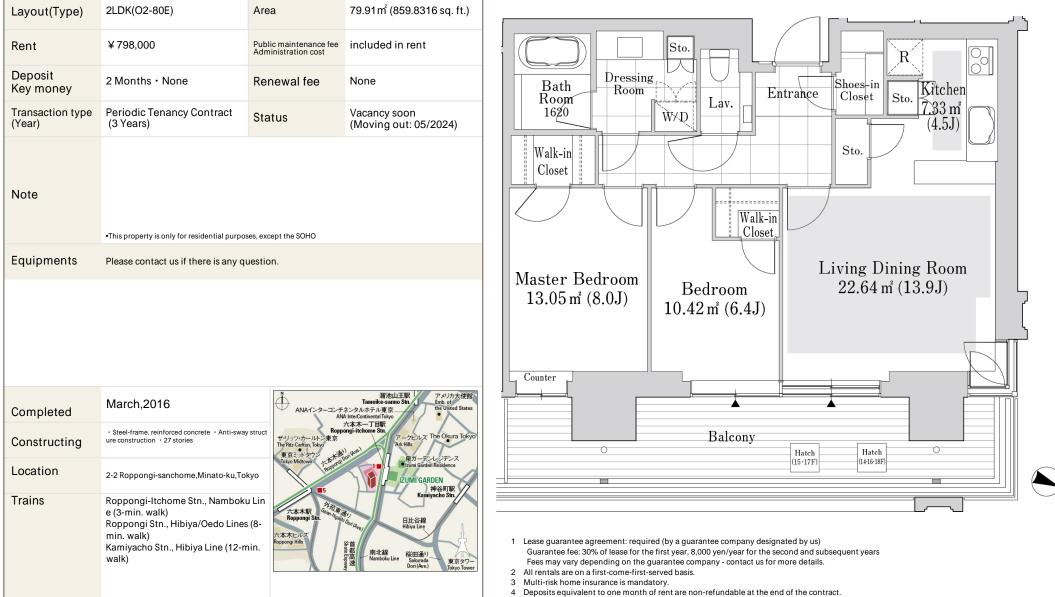

## ROPPONGI GRAND TOWER RESIDENCE Apartment No. 1601 (16F)

Update Date : 2024/4/28 Next scheduled update date: Anytime

- 5 If the contract is terminated in less than one year, a penalty equivalent to one-month rent will be applied. 6 When disparities arise between the drawing and the actual construction, the actual construction takes precedence.