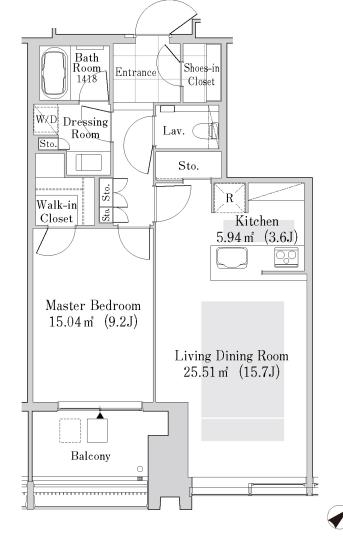

## La Tour Shinjuku Garden Apartment No. 3710 (37F)

Update Date: 2024/5/1 Next scheduled update date: Anytime

- 1 Lease guarantee agreement: required (by a guarantee company designated by us) Guarantee fee: 30% of lease for the first year, 8,000 yen/year for the second and subsequent years Fees may vary depending on the guarantee company - contact us for more details
- All rentals are on a first-come-first-served basis.
- Multi-risk home insurance is mandatory.
- Deposits equivalent to one month of rent are non-refundable at the end of the contract.
- 5 If the contract is terminated in less than one year, a penalty equivalent to one-month rent will be applied.
- 6 When disparities arise between the drawing and the actual construction, the actual construction takes precedence.