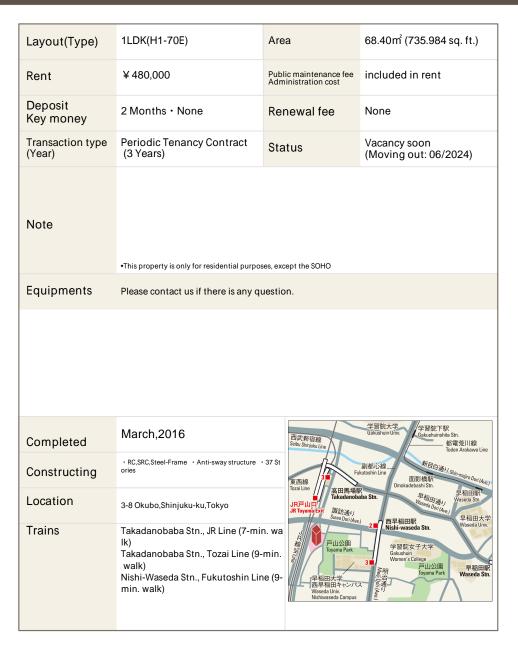

## La Tour Shinjuku Garden Apartment No. 3710 (37F)

Update Date: 2024/5/1 Next scheduled update date: Anytime

- 1 Lease guarantee agreement: required (by a guarantee company designated by us) Guarantee fee: 30% of lease for the first year, 8,000 yen/year for the second and subsequent years Fees may vary depending on the guarantee company - contact us for more details
- All rentals are on a first-come-first-served basis.
- Multi-risk home insurance is mandatory.
- Deposits equivalent to one month of rent are non-refundable at the end of the contract.
- 5 If the contract is terminated in less than one year, a penalty equivalent to one-month rent will be applied.
- 6 When disparities arise between the drawing and the actual construction, the actual construction takes precedence.