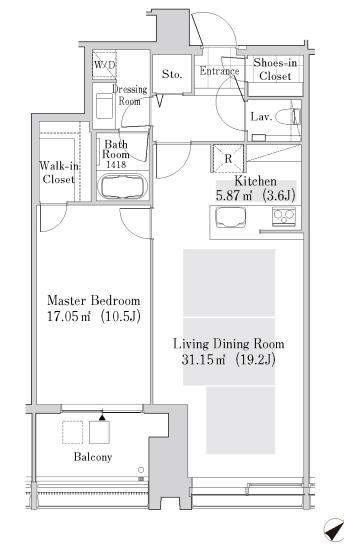

| Layout(Type)               | 1LDK(J1-70E)                                                                                                                              | Area                                                           | 74.46m² (801.1896 sq. ft.)                                                                                                      |  |  |
|----------------------------|-------------------------------------------------------------------------------------------------------------------------------------------|----------------------------------------------------------------|---------------------------------------------------------------------------------------------------------------------------------|--|--|
| Rent                       | ¥ 510,000                                                                                                                                 | Public maintenance fee<br>Administration cost                  | included in rent                                                                                                                |  |  |
| Deposit<br>Key money       | 2 Months · None                                                                                                                           | Renewal fee                                                    | None                                                                                                                            |  |  |
| Transaction type<br>(Year) | Periodic Tenancy Contract<br>(3 Years)                                                                                                    | Status                                                         | Move in possible now (After paperwork)                                                                                          |  |  |
| Note                       | •This property is only for residential purpos                                                                                             | ses, except the SOHO                                           |                                                                                                                                 |  |  |
| Equipments                 | Please contact us if there is any question.                                                                                               |                                                                |                                                                                                                                 |  |  |
|                            |                                                                                                                                           |                                                                |                                                                                                                                 |  |  |
| Completed                  | March,2016                                                                                                                                | 西武新宿線<br>Seibu Shinjuku Line                                   | 学習院大学<br>Gakushuin Uñiv.                                                                                                        |  |  |
| Constructing               | • RC,SRC,Steel-Frame • Anti-sway structure ories                                                                                          | 東西線 3 Fu                                                       | 東西線 3 mg Liketoshin Line 面影橋影                                                                                                   |  |  |
| Location                   | 3-8 Okubo,Shinjuku-ku,Tokyo                                                                                                               | 高田馬場<br>Takadanob<br>JR戸山口<br>JR Toyama Exit<br>Suwa Dori (Ave | 高田 M 等級で<br>Takadanobaba Stn.  JR Toyama Exit  製造造り                                                                             |  |  |
| Trains                     | Takadanobaba Stn., JR Line (7-mir<br>Ik)<br>Takadanobaba Stn., Tozai Line (9-<br>walk)<br>Nishi-Waseda Stn., Fukutoshin Lin<br>min. walk) | n. wa<br>P<br>P<br>F山公園<br>Toyama Park                         | 型型相田駅 Wased Inv Wishi-wased Stn. 学習版女子大学 Gakushun Full公園 Toyama Park Wased Stn.  学習版女子大学 Gakushun Full公園 Toyama Park Wased Stn. |  |  |