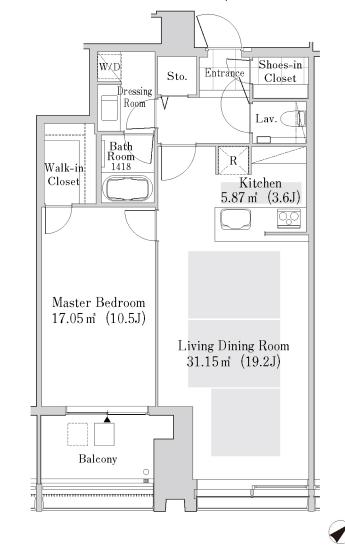

| Layout(Type)            | 1LDK(J1-70E)                                                                                                                              | Area                                                                         | 74.46m² (801.1896 sq. ft.)                                                                                                                                                                                                                                                                                                                                                                                                                                                                                                                                                                                                                                                                                                                                                                                                                                                                                                                                                                                                                                                                                                                                                                                                                                                                                                                                                                                                                                                                                                                                                                                                                                                                                                                                                                                                                                                                                                                                                                                                                                                                                                                                                                                                                                                                                                                                                                                                                                                                                                                                                      |  |  |
|-------------------------|-------------------------------------------------------------------------------------------------------------------------------------------|------------------------------------------------------------------------------|---------------------------------------------------------------------------------------------------------------------------------------------------------------------------------------------------------------------------------------------------------------------------------------------------------------------------------------------------------------------------------------------------------------------------------------------------------------------------------------------------------------------------------------------------------------------------------------------------------------------------------------------------------------------------------------------------------------------------------------------------------------------------------------------------------------------------------------------------------------------------------------------------------------------------------------------------------------------------------------------------------------------------------------------------------------------------------------------------------------------------------------------------------------------------------------------------------------------------------------------------------------------------------------------------------------------------------------------------------------------------------------------------------------------------------------------------------------------------------------------------------------------------------------------------------------------------------------------------------------------------------------------------------------------------------------------------------------------------------------------------------------------------------------------------------------------------------------------------------------------------------------------------------------------------------------------------------------------------------------------------------------------------------------------------------------------------------------------------------------------------------------------------------------------------------------------------------------------------------------------------------------------------------------------------------------------------------------------------------------------------------------------------------------------------------------------------------------------------------------------------------------------------------------------------------------------------------|--|--|
| Rent                    | ¥ 500,000                                                                                                                                 | Public maintenance fee<br>Administration cost                                | included in rent                                                                                                                                                                                                                                                                                                                                                                                                                                                                                                                                                                                                                                                                                                                                                                                                                                                                                                                                                                                                                                                                                                                                                                                                                                                                                                                                                                                                                                                                                                                                                                                                                                                                                                                                                                                                                                                                                                                                                                                                                                                                                                                                                                                                                                                                                                                                                                                                                                                                                                                                                                |  |  |
| Deposit<br>Key money    | 2 Months • None                                                                                                                           | Renewal fee                                                                  | None                                                                                                                                                                                                                                                                                                                                                                                                                                                                                                                                                                                                                                                                                                                                                                                                                                                                                                                                                                                                                                                                                                                                                                                                                                                                                                                                                                                                                                                                                                                                                                                                                                                                                                                                                                                                                                                                                                                                                                                                                                                                                                                                                                                                                                                                                                                                                                                                                                                                                                                                                                            |  |  |
| Transaction type (Year) | Periodic Tenancy Contract<br>(3 Years)                                                                                                    | Status                                                                       | Move in possible now (After paperwork)                                                                                                                                                                                                                                                                                                                                                                                                                                                                                                                                                                                                                                                                                                                                                                                                                                                                                                                                                                                                                                                                                                                                                                                                                                                                                                                                                                                                                                                                                                                                                                                                                                                                                                                                                                                                                                                                                                                                                                                                                                                                                                                                                                                                                                                                                                                                                                                                                                                                                                                                          |  |  |
| Note                    | •This property is only for residential purpos                                                                                             | ses, except the SOHO                                                         |                                                                                                                                                                                                                                                                                                                                                                                                                                                                                                                                                                                                                                                                                                                                                                                                                                                                                                                                                                                                                                                                                                                                                                                                                                                                                                                                                                                                                                                                                                                                                                                                                                                                                                                                                                                                                                                                                                                                                                                                                                                                                                                                                                                                                                                                                                                                                                                                                                                                                                                                                                                 |  |  |
| Equipments              | Please contact us if there is any question.                                                                                               |                                                                              |                                                                                                                                                                                                                                                                                                                                                                                                                                                                                                                                                                                                                                                                                                                                                                                                                                                                                                                                                                                                                                                                                                                                                                                                                                                                                                                                                                                                                                                                                                                                                                                                                                                                                                                                                                                                                                                                                                                                                                                                                                                                                                                                                                                                                                                                                                                                                                                                                                                                                                                                                                                 |  |  |
|                         |                                                                                                                                           |                                                                              |                                                                                                                                                                                                                                                                                                                                                                                                                                                                                                                                                                                                                                                                                                                                                                                                                                                                                                                                                                                                                                                                                                                                                                                                                                                                                                                                                                                                                                                                                                                                                                                                                                                                                                                                                                                                                                                                                                                                                                                                                                                                                                                                                                                                                                                                                                                                                                                                                                                                                                                                                                                 |  |  |
| Completed               | March,2016                                                                                                                                | 西武新宿線<br>Seibu Shinjuku Line                                                 | 原西線 Fukutoshin Line 面影橋駅 Omokadebash Sin. 早稲田駅 Takadanobaba Sin. JR戸山口 Takadanobaba Sin. JR戸山口 Takadanobaba Sin. JR戸山口 Takadanobaba Sin. JR Toyanib Kiti                                                                                                                                                                                                                                                                                                                                                                                                                                                                                                                                                                                                                                                                                                                                                                                                                                                                                                                                                                                                                                                                                                                                                                                                                                                                                                                                                                                                                                                                                                                                                                                                                                                                                                                                                                                                                                                                                                                                                                                                                                                                                                                                                                                                                                                                                                                                                                                                                        |  |  |
| Constructing            | • RC,SRC,Steel-Frame • Anti-sway structure • ories                                                                                        | 東西線                                                                          |                                                                                                                                                                                                                                                                                                                                                                                                                                                                                                                                                                                                                                                                                                                                                                                                                                                                                                                                                                                                                                                                                                                                                                                                                                                                                                                                                                                                                                                                                                                                                                                                                                                                                                                                                                                                                                                                                                                                                                                                                                                                                                                                                                                                                                                                                                                                                                                                                                                                                                                                                                                 |  |  |
| Location                | 3-8 Okubo,Shinjuku-ku,Tokyo                                                                                                               | Takadanob  JR戸山口  JR Tovama Evit   源 サンス・・・・・・・・・・・・・・・・・・・・・・・・・・・・・・・・・・・・ |                                                                                                                                                                                                                                                                                                                                                                                                                                                                                                                                                                                                                                                                                                                                                                                                                                                                                                                                                                                                                                                                                                                                                                                                                                                                                                                                                                                                                                                                                                                                                                                                                                                                                                                                                                                                                                                                                                                                                                                                                                                                                                                                                                                                                                                                                                                                                                                                                                                                                                                                                                                 |  |  |
| Trains                  | Takadanobaba Stn., JR Line (7-mir<br>lk)<br>Takadanobaba Stn., Tozai Line (9-<br>walk)<br>Nishi-Waseda Stn., Fukutoshin Lin<br>min. walk) | n. wa<br>R<br>F<br>III<br>Toyama Park                                        | 学習院女子大学<br>Gakushun College<br>デリー フロック<br>デリー フロック<br>アロノス国<br>では、アロノス国<br>では、アロノス国<br>では、アロノス国<br>では、アロノス国<br>では、アロノス国<br>では、アロノス国<br>では、アロノス国<br>では、アロノス国<br>では、アロノス国<br>では、アロノス国<br>では、アロノス国<br>では、アロノス国<br>では、アロノス国<br>では、アロノス国<br>では、アロノス国<br>では、アロノス国<br>では、アロノス国<br>では、アロノス国<br>では、アロノス国<br>では、アロノス国<br>では、アロノス国<br>では、アロノス国<br>では、アロノス国<br>では、アロノス国<br>では、アロノス国<br>では、アロノス国<br>では、アロノス国<br>では、アロノス国<br>では、アロノス国<br>では、アロノス国<br>では、アロノス国<br>では、アロノス国<br>では、アロノス国<br>では、アロノス国<br>では、アロノス国<br>では、アロノス国<br>では、アロノス国<br>では、アロノス国<br>では、アロノス国<br>では、アロノス国<br>では、アロノス国<br>では、アロノス国<br>では、アロノス国<br>では、アロノス国<br>では、アロノス国<br>では、アロノス国<br>では、アロノス国<br>では、アロノス国<br>では、アロノス国<br>では、アロノス国<br>では、アロノス国<br>では、アロノス国<br>では、アロノス国<br>では、アロノス国<br>では、アロノス国<br>では、アロノス国<br>では、アロノス国<br>では、アロノス国<br>では、アロノス国<br>では、アロノス国<br>では、アロノス国<br>では、アロノス国<br>では、アロノス国<br>では、アロノス国<br>では、アロノス国<br>では、アロノス国<br>では、アロノス国<br>では、アロノス国<br>では、アロノス国<br>では、アロノス<br>では、アロノス<br>では、アロノス<br>では、アロノス<br>では、アロノス<br>では、アロノス<br>では、アロノス<br>では、アロノス<br>では、アロノス<br>では、アロノス<br>では、アロノス<br>では、アロノス<br>では、アロノス<br>では、アロノス<br>では、アロノス<br>では、アロノス<br>では、アロノス<br>では、アロノス<br>では、アロノス<br>では、アロノス<br>では、アロノス<br>では、アロノス<br>では、アロノス<br>では、アロノス<br>では、アロノス<br>では、アロノス<br>では、アロノス<br>では、アロノス<br>では、アロノス<br>では、アロノス<br>では、アロノス<br>では、アロノス<br>では、アロノス<br>では、アロノス<br>では、アロノス<br>では、アロノス<br>では、アロノス<br>では、アロノス<br>では、アロノス<br>では、アロノス<br>では、アロノス<br>では、アロノス<br>では、アロノス<br>では、アロノス<br>では、アロノス<br>では、アロノス<br>では、アロノス<br>では、アロノス<br>では、アロノス<br>では、アロノス<br>では、アロノス<br>では、アロノス<br>では、アロノス<br>では、アロノス<br>では、アロノス<br>では、アロノス<br>では、アロノス<br>では、アロノス<br>では、アロノス<br>では、アロノス<br>では、アロノス<br>では、アロノス<br>では、アロノス<br>では、アロノス<br>では、アロノス<br>では、アロノス<br>では、アロノス<br>では、アロノス<br>では、アロノス<br>では、アロノス<br>では、アロノス<br>では、アロノス<br>では、アロノス<br>では、アロノス<br>では、アロノス<br>では、アロノス<br>では、アロノス<br>では、アロノス<br>では、アロノス<br>では、アロノス<br>では、アロノス<br>では、アロノス<br>では、アロノス<br>では、アロノス<br>では、アロノス<br>では、アロノス<br>では、アロノス<br>では、アロノス<br>では、アロノス<br>では、アロノス<br>では、アロノス<br>では、アロノス<br>では、アロノス<br>では、アロノス<br>では、アロノス<br>では、アロノス<br>では、アロノス<br>では、アロノス<br>では、アロノス<br>では、アロノス<br>では、アロノス<br>では、アロノス<br>では、アロノス<br>では、アロノス<br>では、アロノス<br>では、アロノス<br>では、アロノス<br>では、アロノス<br>では、アロノス<br>では、アロノス<br>では、アロノス<br>では、アロノス<br>では、アロノス<br>では、アロノス<br>では、アロノス<br>では、アロノス<br>では、アロノス<br>では、アロノス<br>では、アロノス<br>では、アロノス<br>では、アロノス<br>では、アロノス<br>では、アロノス<br>では、アロノス<br>では、アロノス<br>では、アロノス<br>では、アロノス<br>では、アロノス<br>では、アロノス<br>では、アロノス<br>では、アロノス<br>では、アロノス<br>では、アロノス<br>では、アロノス<br>では、アロノス<br>では、アロノス<br>では、アロノス<br>では、アロノス<br>では、アロノス<br>では、アロノス<br>では、アロノス<br>では、アロノス<br>では、アロノス<br>では、アロノス<br>では、 |  |  |