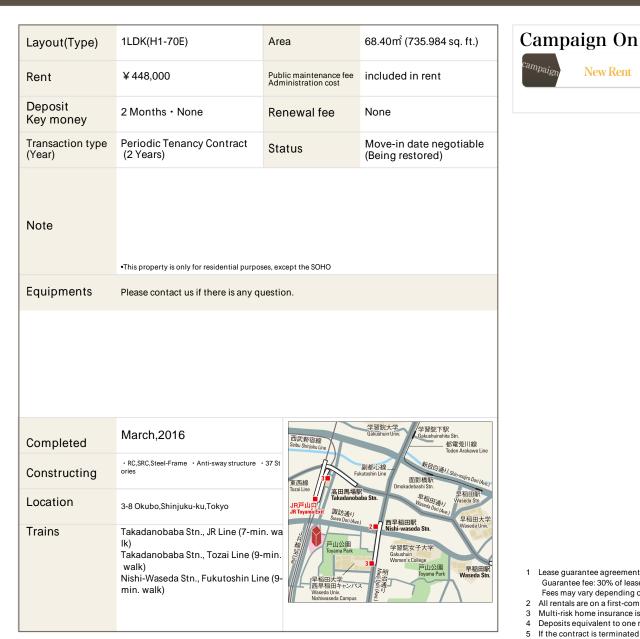

## La Tour Shinjuku Garden Apartment No. 3110 (31F)

| Update Date: | 2024/4/30 Next | scheduled u | pdate date: A | nytim |
|--------------|----------------|-------------|---------------|-------|
|--------------|----------------|-------------|---------------|-------|