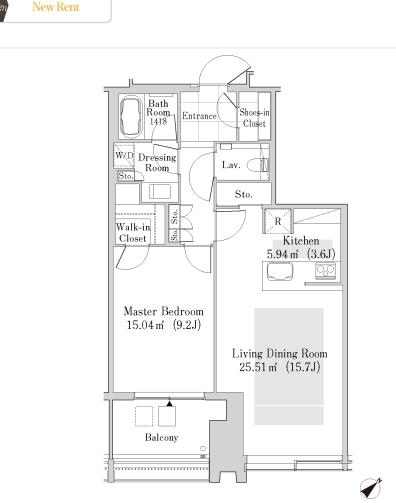

## La Tour Shinjuku Garden Apartment No. 3110 (31F)

| Update Date: | 2024/4/30 Next | scheduled u | pdate date: A | nytim |
|--------------|----------------|-------------|---------------|-------|
|--------------|----------------|-------------|---------------|-------|