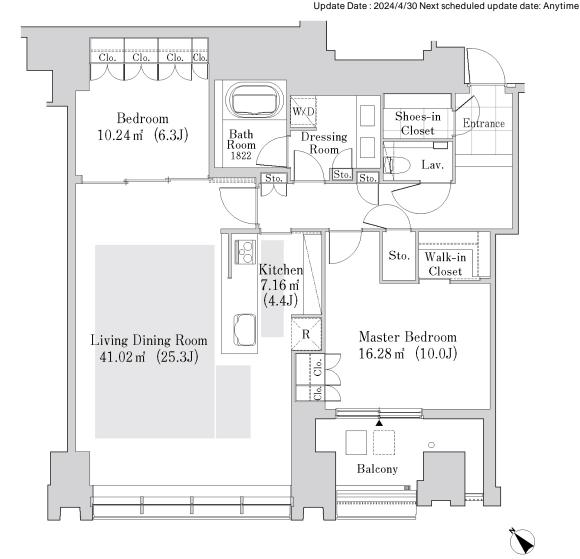

## La Tour Shinjuku Garden Apartment No. 3101 (31F)

| Layout(Type)            | 2LDK(S2-110S)                                                                                                                            | Area                                                                                            | 109.59m² (1179.1884 sq. ft.)           |  |
|-------------------------|------------------------------------------------------------------------------------------------------------------------------------------|-------------------------------------------------------------------------------------------------|----------------------------------------|--|
| Rent                    | ¥750,000                                                                                                                                 | Public maintenance fee<br>Administration cost                                                   | included in rent                       |  |
| Deposit<br>Key money    | 2 Months • None                                                                                                                          | Renewal fee                                                                                     | None                                   |  |
| Transaction type (Year) | Periodic Tenancy Contract<br>(3 Years)                                                                                                   | Status                                                                                          | Move in possible now (After paperwork) |  |
| Note                    | •This property is only for residential purpo                                                                                             | ses, except the SOHO                                                                            |                                        |  |
| Equipments              | Please contact us if there is any question.                                                                                              |                                                                                                 |                                        |  |
|                         |                                                                                                                                          |                                                                                                 |                                        |  |
| Completed               | March,2016                                                                                                                               | 西武新宿線<br>Seibu Shinjuku Line                                                                    | Seincu Shiriputu Line  - 一             |  |
| Constructing            | • RC,SRC,Steel-Frame • Anti-sway structure ories                                                                                         | 東西線 3 F                                                                                         |                                        |  |
| Location                | 3-8 Okubo,Shinjuku-ku,Tokyo                                                                                                              | JR戸山口 JR Toyama Fxit 源まない                                                                       |                                        |  |
| Trains                  | Takadanobaba Stn., JR Line (7-mi<br>lk)<br>Takadanobaba Stn., Tozai Line (9-<br>walk)<br>Nishi-Waseda Stn., Fukutoshin Lir<br>min. walk) | n. wa<br>原線<br>一min.<br>写<br>同様<br>「中華田大学<br>西早福田大学<br>「四年福田大学<br>「四年福田大学<br>「四年福田大学<br>「四年福田大学 |                                        |  |