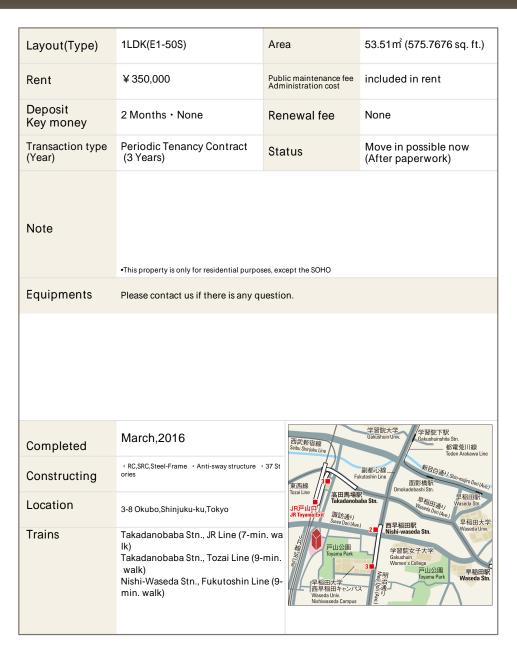

## La Tour Shinjuku Garden Apartment No. 2425 (24F)

Update Date: 2024/5/1 Next scheduled update date: Anytime

- 1 Lease guarantee agreement: required (by a guarantee company designated by us) Guarantee fee: 30% of lease for the first year, 8,000 yen/year for the second and subsequent years Fees may vary depending on the guarantee company - contact us for more details.
- 2 All rentals are on a first-come-first-served basis.
- 3 Multi-risk home insurance is mandatory.
- 4 Deposits equivalent to one month of rent are non-refundable at the end of the contract.
- 5 If the contract is terminated in less than one year, a penalty equivalent to one-month rent will be applied.
- 6 When disparities arise between the drawing and the actual construction, the actual construction takes precedence.