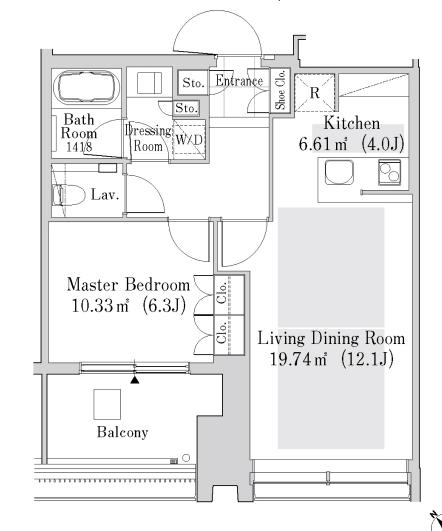

## La Tour Shinjuku Garden Apartment No. 2425 (24F)

Update Date: 2024/5/1 Next scheduled update date: Anytime





- 1 Lease guarantee agreement: required (by a guarantee company designated by us) Guarantee fee: 30% of lease for the first year, 8,000 yen/year for the second and subsequent years Fees may vary depending on the guarantee company - contact us for more details.
- 2 All rentals are on a first-come-first-served basis.
- 3 Multi-risk home insurance is mandatory.
- 4 Deposits equivalent to one month of rent are non-refundable at the end of the contract.
- 5 If the contract is terminated in less than one year, a penalty equivalent to one-month rent will be applied.
- 6 When disparities arise between the drawing and the actual construction, the actual construction takes precedence.

Sumitomo Realty & Development Co., Ltd.

Shinjuku NS Building, 2-4-1, Nishi-Shinjuku Shinjuku-ku, Tokyo 163-0820