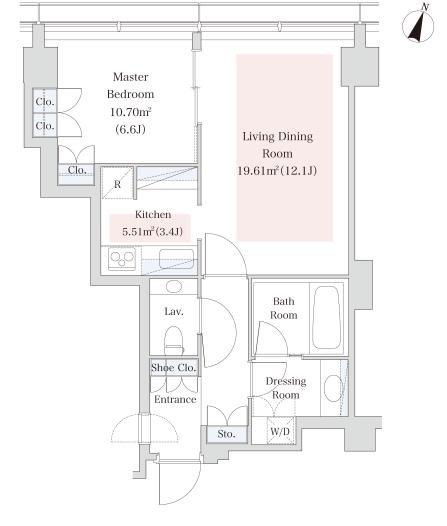

## La Tour Aobadai Apartment No. 3202 (32F)

Update Date: 2024/4/28 Next scheduled update date: Anytime

|                         | 41 DIV(D)                                                                                                                                                                                       |                                               | 50.47 2 (00.4.0000 11)                                                               |  |
|-------------------------|-------------------------------------------------------------------------------------------------------------------------------------------------------------------------------------------------|-----------------------------------------------|--------------------------------------------------------------------------------------|--|
| Layout(Type)            | 1LDK(B)                                                                                                                                                                                         | Area                                          | 56.17m² (604.3892 sq. ft.)                                                           |  |
| Rent                    | ¥ 510,000                                                                                                                                                                                       | Public maintenance fee<br>Administration cost | included in rent                                                                     |  |
| Deposit<br>Key money    | 2 Months • None                                                                                                                                                                                 | Renewal fee                                   | None                                                                                 |  |
| Transaction type (Year) | Periodic Tenancy Contract<br>(3 Years)                                                                                                                                                          | Status                                        | Move-in date negotiable (Being restored)                                             |  |
| Note                    | Fitness lounge on 21nd floor Color Variation(White Chic/Stylish Brown) 1 month rent will be deducted at the time of move-out.  •This property is only for residential purposes, except the SOHO |                                               |                                                                                      |  |
| Equipments              | Please contact us if there is any question.                                                                                                                                                     |                                               |                                                                                      |  |
|                         | 1,000                                                                                                                                                                                           |                                               | 田園都市線                                                                                |  |
| Completed               | August,2009                                                                                                                                                                                     | 井の頭線<br>Inokashira Line                       | Denentoshi Line 109<br>井の頭線 渋谷マークシティ                                                 |  |
| Constructing            | Steel-frame, reinforced concrete                                                                                                                                                                |                                               |                                                                                      |  |
| Location                | 3-6-28 Aobadai, Meguro-ku, Tokyo                                                                                                                                                                | Principal Confession                          |                                                                                      |  |
| Trains                  | Ikejiri-Ohasi Stn., Denentoshi Line<br>min. walk)<br>Shinsen Stn., Inokashira Line (9-m<br>alk)<br>Shibuya Stn., JR Line (16-min. wal                                                           | tin. w 東口 大橋JCT 池尻大橋駅 Neshi Junctio           | 旧山手通り<br>Kyn-yamate Dori (Ave.)<br>n 西郷山公園 東横線<br>Saigoyama Park Toyoko Line<br>七宮山駅 |  |