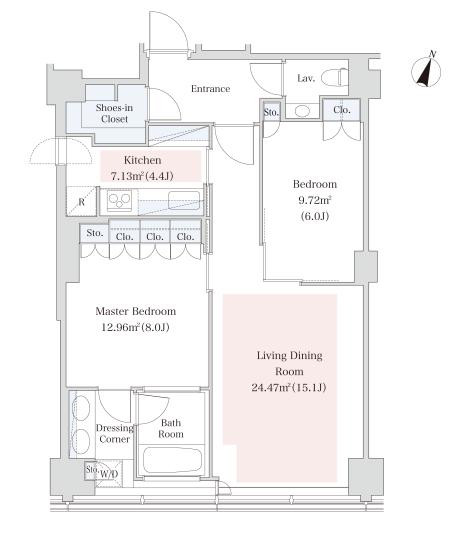

## La Tour Aobadai Apartment No. 3007 (30F)

Update Date: 2024/4/28 Next scheduled update date: Anytime





- 1 Lease guarantee agreement: required (by a guarantee company designated by us) Guarantee fee: 30% of lease for the first year, 8,000 yen/year for the second and subsequent years Fees may vary depending on the guarantee company - contact us for more details.
- 2 All rentals are on a first-come-first-served basis.
- 3 Multi-risk home insurance is mandatory.
- 4 Deposits equivalent to one month of rent are non-refundable at the end of the contract.
- 5 If the contract is terminated in less than one year, a penalty equivalent to one-month rent will be applied.
- 6 When disparities arise between the drawing and the actual construction, the actual construction takes precedence.

Sumitomo Realty & Development Co., Ltd.

Shinjuku NS Building, 2-4-1, Nishi-Shinjuku Shinjuku-ku, Tokyo 163-0820