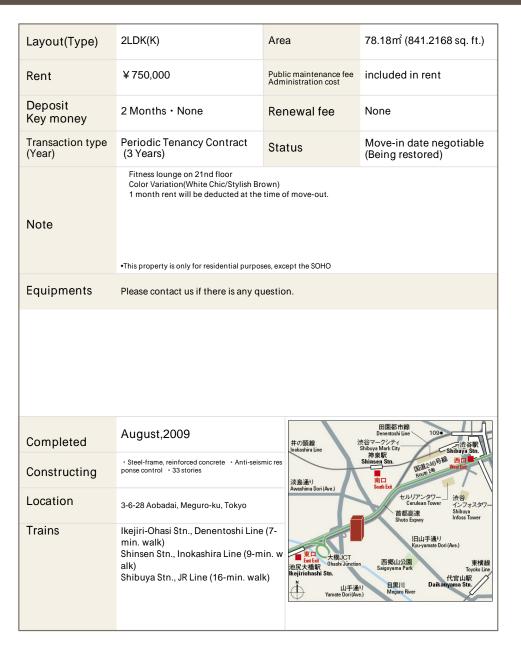

## La Tour Aobadai Apartment No. 3007 (30F)

Update Date: 2024/4/28 Next scheduled update date: Anytime

- 1 Lease guarantee agreement: required (by a guarantee company designated by us) Guarantee fee: 30% of lease for the first year, 8,000 yen/year for the second and subsequent years Fees may vary depending on the guarantee company - contact us for more details.
- 2 All rentals are on a first-come-first-served basis.
- 3 Multi-risk home insurance is mandatory.
- 4 Deposits equivalent to one month of rent are non-refundable at the end of the contract.
- 5 If the contract is terminated in less than one year, a penalty equivalent to one-month rent will be applied.
- 6 When disparities arise between the drawing and the actual construction, the actual construction takes precedence.