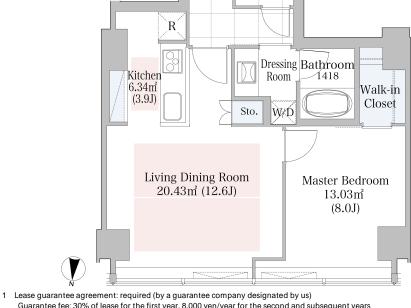

- Guarantee fee: 30% of lease for the first year, 8,000 yen/year for the second and subsequent years Fees may vary depending on the guarantee company - contact us for more details.
- All rentals are on a first-come-first-served basis.
- Multi-risk home insurance is mandatory.
- Deposits equivalent to one month of rent are non-refundable at the end of the contract.
- 5 If the contract is terminated in less than one year, a penalty equivalent to one-month rent will be applied.
- 6 When disparities arise between the drawing and the actual construction, the actual construction takes precedence.