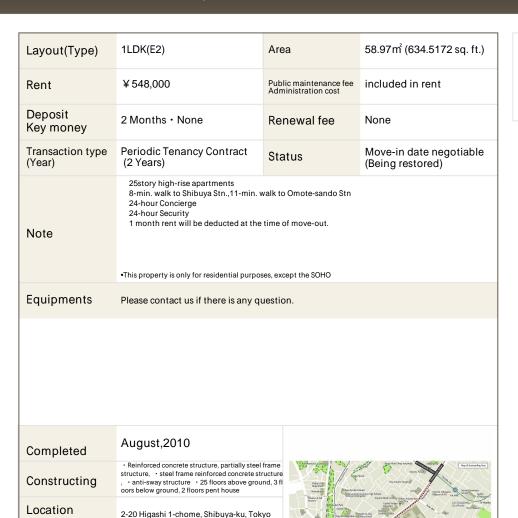

## La Tour Shibuya Apartment No. 1205 (12F)

| Update Date: 2024/5/4 Next scheduled update date: Anyt |
|--------------------------------------------------------|
|--------------------------------------------------------|