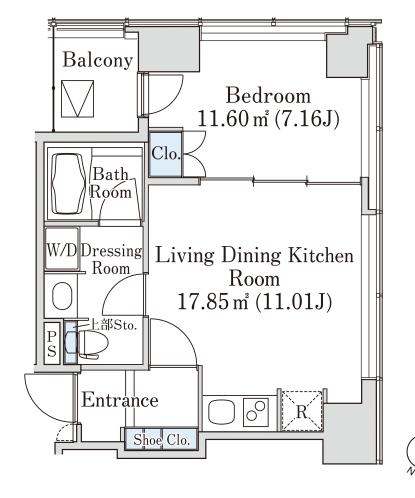

## Platine Shinjuku-Shintoshin Apartment No. 801 (8F)

Update Date: 2024/5/2 Next scheduled update date: Anytime

| Layout(Type)            | 1LDK(A)                                                                                                                                                                                               | Area                                                                                                          | 41.48m² (446.3248 sq. ft.)                      |  |
|-------------------------|-------------------------------------------------------------------------------------------------------------------------------------------------------------------------------------------------------|---------------------------------------------------------------------------------------------------------------|-------------------------------------------------|--|
| Rent                    | ¥ 227,000                                                                                                                                                                                             | Public maintenance fee<br>Administration cost                                                                 | ¥ 15,000                                        |  |
| Deposit<br>Key money    | 2 Months • None                                                                                                                                                                                       | Renewal fee                                                                                                   | None                                            |  |
| Transaction type (Year) | Periodic Tenancy Contract<br>(3 Years)                                                                                                                                                                | Status                                                                                                        | Move-in date negotiable (Being restored)        |  |
| Note                    | 24-hour security management Pet is negotiable 1 month rent will be deducted at the time of move-out.                                                                                                  |                                                                                                               |                                                 |  |
|                         | •This property is only for residential purposes, except the SOHO                                                                                                                                      |                                                                                                               |                                                 |  |
| Equipments              | Please contact us if there is any question.                                                                                                                                                           |                                                                                                               |                                                 |  |
| Completed               | May,2008                                                                                                                                                                                              | This harmon he                                                                                                | チュリー<br>新宿住友ビル<br>アル 東京 Sminton Blg. 丸/内閣       |  |
| Constructing            | • Steel-frame, reinforced concrete • Anti-eart<br>e structure • 27 stories                                                                                                                            | hquak hquak A2 Nishi-shinjuku-gochome Stn.                                                                    | Century Hysti Tokyo  西斯宿五丁目駅  AZ Mishi-shinjuku |  |
| Location                | 4-34-7 Nishi-Shinjuku, Shinjuku-ku, Tok                                                                                                                                                               | cyo Juniso-don'A                                                                                              |                                                 |  |
| Trains                  | Tochomae Stn., Oedo Line (9-min k) Hatsudai Stn., Keio Line (8-min. w Shinjuku Stn., Keio/JR Lines (15-m walk) Shinjuku Stn.,Odakyu Line (14-mi alk) Nishi-Shinjuku-Gochome Stn., Oene (10-min. walk) | alk)<br>nin.<br>東京 Super Rule<br>東京 Tri 東日本本社<br>オペラン・NIT East<br>Tokyo Opera Chy<br>東口 初台駅<br>Haltsudai Stn. |                                                 |  |