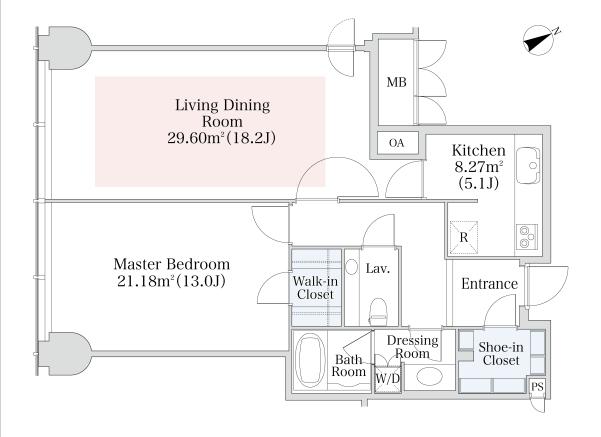

## Platine Nishi-Shinjuku Apartment No. 1302 (13F)

Update Date: 2024/5/20 Next scheduled update date: Anytime

| Layout(Type)            | 1LDK(B)                                                                                                                                                                                                  | Area                                          | 83.52m² (898.6752 sq. ft.)                                                |  |
|-------------------------|----------------------------------------------------------------------------------------------------------------------------------------------------------------------------------------------------------|-----------------------------------------------|---------------------------------------------------------------------------|--|
| Rent                    | ¥ 384,000                                                                                                                                                                                                | Public maintenance fee<br>Administration cost | ¥15,000                                                                   |  |
| Deposit<br>Key money    | 2 Months • None                                                                                                                                                                                          | Renewal fee                                   | None                                                                      |  |
| Transaction type (Year) | Periodic Tenancy Contract (3 Years)                                                                                                                                                                      | Status                                        | Move in possible now (After paperwork)                                    |  |
| Note                    | Auto-lock A/C installed Floor heating (Living/Dining) Fitness room is available 1 month rent will be deducted at the time of move-out.  •This property is only for residential purposes, except the SOHO |                                               |                                                                           |  |
| Equipments              | Please contact us if there is any qu                                                                                                                                                                     | untion                                        |                                                                           |  |
|                         |                                                                                                                                                                                                          |                                               |                                                                           |  |
| Completed               | January,2009                                                                                                                                                                                             | Manufacti Une                                 | J R 線 F                                                                   |  |
| Constructing            | Steel-frame, reinforced concrete                                                                                                                                                                         | 青梅街道<br>Ome Kido (Ave.)                       | 青梅街道<br>Omë Kido (Ave) <b>西新宿駅</b><br>Nishi-Shinjuku Stn.<br>東京医科<br>東京医科 |  |
| Location                | 7-20-1 Nishi-Shinjuku, Shinjuku-ku, Tok                                                                                                                                                                  | kyo linkyo 大学 Tokyo Daida という                 |                                                                           |  |
| Trains                  | Nishi-Shinjuku Stn., Marunouchi L                                                                                                                                                                        | ine (                                         | Tokyo Shinjuku Pol. Stn.                                                  |  |