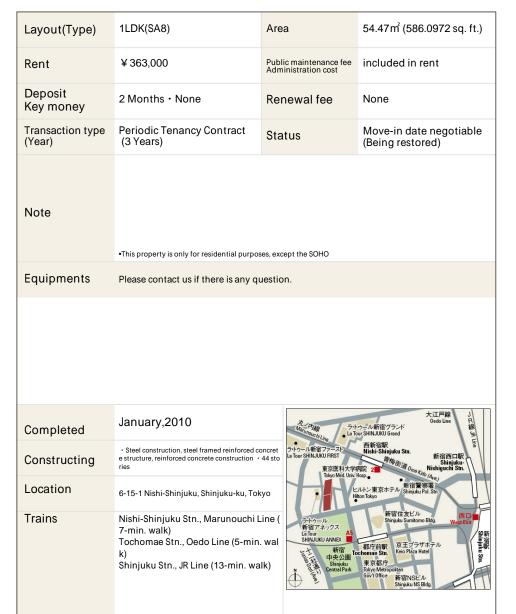

## CENTRAL PARK TOWER La Tour Shinjuku Apartment No. 1026 (10F)

Update Date : 2024/5/4 Next scheduled update date: Anytime

1 Lease guarantee agreement: required (by a guarantee company designated by us) Guarantee fee: 30% of lease for the first year, 8,000 yen/year for the second and subsequent years Fees may vary depending on the guarantee company - contact us for more details.