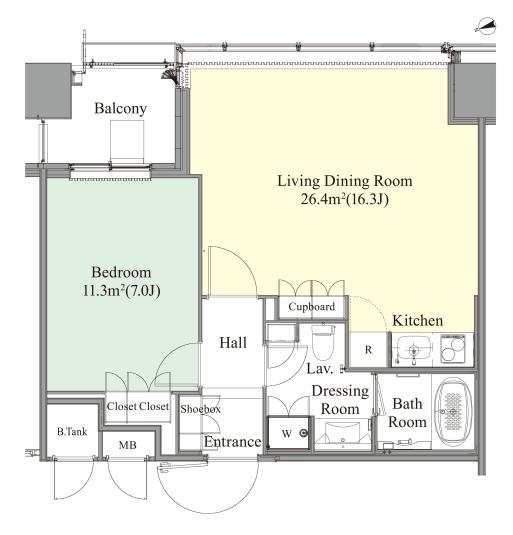

- 2 All rentals are on a first-come-first-served basis.
- 3 Multi-risk home insurance is mandatory.
- 4 Deposits equivalent to one month of rent are non-refundable at the end of the contract.
- 5 If the contract is terminated in less than one year, a penalty equivalent to one-month rent will be applied.
- 6 When disparities arise between the drawing and the actual construction, the actual construction takes precedence.