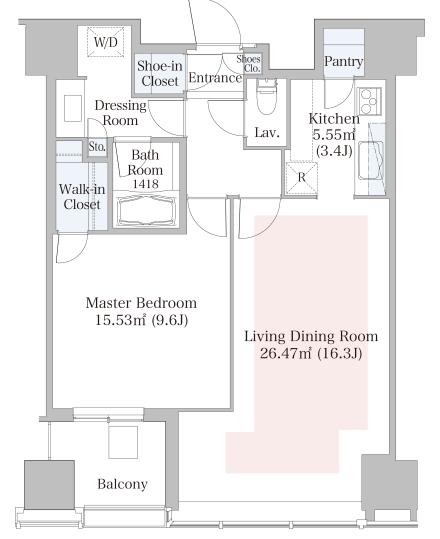

## Apartment No. 1920 (19F)

| Layout(Type)               | 1LDK(C10-70E)                                                                                                                     | Area                                          | 67.88m² (730.3888 sq. ft.)                                                                                                                                                                                                                                                                                                                                                                                                                                                                                                                                                                                                                                                                                     |
|----------------------------|-----------------------------------------------------------------------------------------------------------------------------------|-----------------------------------------------|----------------------------------------------------------------------------------------------------------------------------------------------------------------------------------------------------------------------------------------------------------------------------------------------------------------------------------------------------------------------------------------------------------------------------------------------------------------------------------------------------------------------------------------------------------------------------------------------------------------------------------------------------------------------------------------------------------------|
| Rent                       | ¥ 450,000                                                                                                                         | Public maintenance fee<br>Administration cost | included in rent                                                                                                                                                                                                                                                                                                                                                                                                                                                                                                                                                                                                                                                                                               |
| Deposit<br>Key money       | 2 Months · None                                                                                                                   | Renewal fee                                   | None                                                                                                                                                                                                                                                                                                                                                                                                                                                                                                                                                                                                                                                                                                           |
| Transaction type<br>(Year) | Periodic Tenancy Contract<br>(3 Years)                                                                                            | Status                                        | Move in possible now (After paperwork)                                                                                                                                                                                                                                                                                                                                                                                                                                                                                                                                                                                                                                                                         |
| Note                       | •This property is only for residential purpos                                                                                     | ses, except the SOHO                          |                                                                                                                                                                                                                                                                                                                                                                                                                                                                                                                                                                                                                                                                                                                |
| Equipments                 | Please contact us if there is any question.                                                                                       |                                               |                                                                                                                                                                                                                                                                                                                                                                                                                                                                                                                                                                                                                                                                                                                |
|                            |                                                                                                                                   |                                               |                                                                                                                                                                                                                                                                                                                                                                                                                                                                                                                                                                                                                                                                                                                |
| Completed                  | January,2010                                                                                                                      | 大 内線 ラート<br>Marunouchilin La To               | 大江戸線 Oedo Une Manage A Tour SHINJUKU Grand ラーケール新宿フラースト Nath Shinjuku Stn. 東京医科大学家院 Tokyo Mrd Univ. Hop.  シーケール 新宿ファースト Nath Shinjuku Stn.  東京医科大学家院 Okyo Mrd Univ. Hop.  ジャウール 新宿音楽器 Hitton Tokyo 新宿音楽器 Hitton Tokyo 新宿音楽器 Shinjuku Stn. 新宿音楽器 Hitton Tokyo 新宿音楽器 Shinjuku Stn.  新宿音楽器 Hitton Tokyo 新宿音楽器 Shinjuku Stn.  「東京都庁前駅 東京都庁前駅 東京都庁前駅 東京都庁新宿 中央公園 Shinjuku Stn.  「東京都庁前駅 東京都庁新宿 中央公園 Shinjuku Stn.  「東京都庁前駅 東京都庁前駅 東京都市 Shinjuku NS Bidg |
| Constructing               | Steel construction, steel framed reinforced or<br>e structure, reinforced concrete construction<br>ries                           | oncret<br>44 sto                              |                                                                                                                                                                                                                                                                                                                                                                                                                                                                                                                                                                                                                                                                                                                |
| Location                   | 6-15-1 Nishi-Shinjuku, Shinjuku-ku, Tok                                                                                           |                                               |                                                                                                                                                                                                                                                                                                                                                                                                                                                                                                                                                                                                                                                                                                                |
| Trains                     | Nishi-Shinjuku Stn., Marunouchi L<br>7-min. walk)<br>Tochomae Stn., Oedo Line (5-min.<br>k)<br>Shinjuku Stn., JR Line (13-min. wa | 新宿アネックス<br>La Tour<br>SHINJUKU ANNEX 新宿       |                                                                                                                                                                                                                                                                                                                                                                                                                                                                                                                                                                                                                                                                                                                |