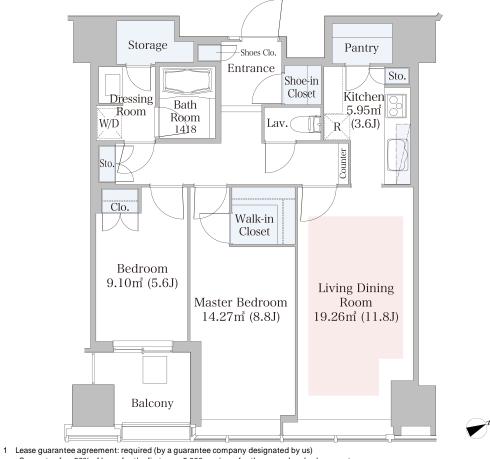

## Update Date : 2024/5/4 Next scheduled update date: Anytime

| Layout(Type)               | 2LDK(D2-80E)                                                                                                              | Area                                                                            | 77.39m² (832.7164 sq. ft.)                                                                                                                                |
|----------------------------|---------------------------------------------------------------------------------------------------------------------------|---------------------------------------------------------------------------------|-----------------------------------------------------------------------------------------------------------------------------------------------------------|
| Rent                       | ¥ 499,000                                                                                                                 | Public maintenance fee<br>Administration cost                                   | included in rent                                                                                                                                          |
| Deposit<br>Key money       | 2 Months • None                                                                                                           | Renewal fee                                                                     | None                                                                                                                                                      |
| Transaction type<br>(Year) | Periodic Tenancy Contract<br>(3 Years)                                                                                    | Status                                                                          | Move in possible now<br>(After paperwork)                                                                                                                 |
| Note                       | •This property is only for residential purpos                                                                             | es, except the SOHO                                                             |                                                                                                                                                           |
| Equipments                 | Please contact us if there is any question.                                                                               |                                                                                 |                                                                                                                                                           |
| Open plated                |                                                                                                                           |                                                                                 |                                                                                                                                                           |
| Completed                  | January,2010                                                                                                              | Manunouchu, La To                                                               | 大江戸線 J<br>ウール新宿グランド Dedo Line R<br>ur SNINJUKU Grand 与                                                                                                    |
| Constructing               | January,2010  • Steel construction, steel framed reinforced co<br>e structure, reinforced concrete construction -<br>ries | oncret<br>44 sto                                                                | 0edo Line R<br>サール新宿グランド 線<br>ur SHINJUKU Grand 毎<br>西新宿駅 Shiniuku Stn                                                                                    |
| -                          | Steel construction, steel framed reinforced co<br>e structure, reinforced concrete construction •                         | Autorhting<br>ラホウール新宿ファースト<br>La Tour SHINJURU PRST<br>東京医科大学<br>Tokyo Mid Umv. | ウール新宿グランド<br>の Shingku Stan<br>西新宿駅<br>Nishi-Shingku Stan<br>新宿田県<br>Shingke<br>Shingke<br>Shingke<br>Shingke<br>Shingke<br>Shingke<br>Shingke<br>Shingke |