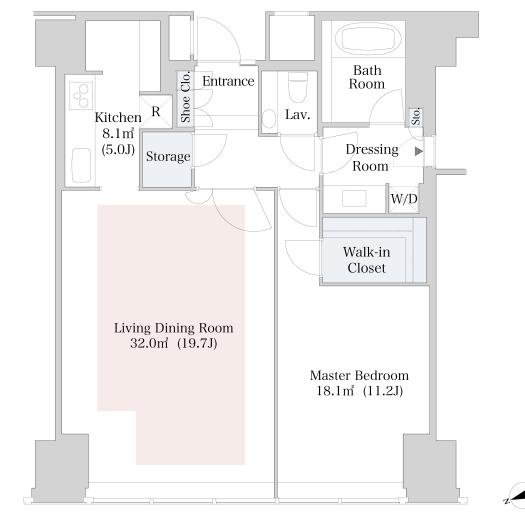

## CENTRAL PARK TOWER La Tour Shinjuku

## Apartment No. 4004 (40F)

Update Date: 2024/5/4 Next scheduled update date: Anytime





- 1 Lease guarantee agreement: required (by a guarantee company designated by us)
  Guarantee fee: 30% of lease for the first year, 8,000 yen/year for the second and subsequent years
  Fees may vary depending on the guarantee company contact us for more details.
- 2 All rentals are on a first-come-first-served basis.
- 3 Multi-risk home insurance is mandatory.
- 4 Deposits equivalent to one month of rent are non-refundable at the end of the contract.
- 5 If the contract is terminated in less than one year, a penalty equivalent to one-month rent will be applied.
- 6 When disparities arise between the drawing and the actual construction, the actual construction takes precedence.

Sumitomo Realty & Development Co., Ltd.

Shinjuku NS Building, 2-4-1, Nishi-Shinjuku Shinjuku-ku, Tokyo 163-082