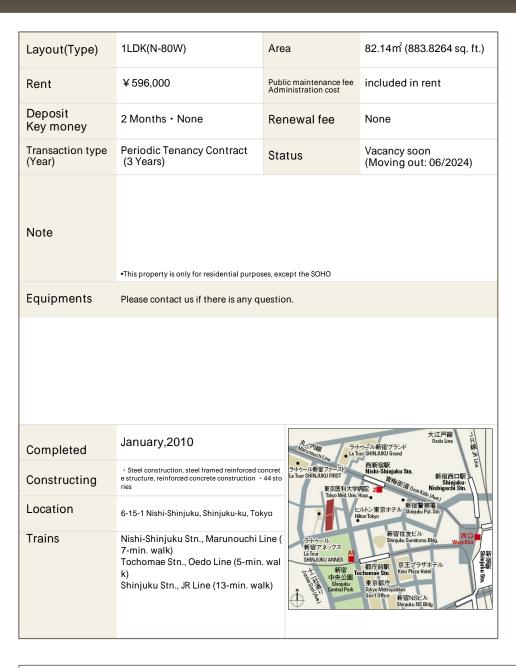

## CENTRAL PARK TOWER La Tour Shinjuku

## Apartment No. 4004 (40F)

Update Date: 2024/5/4 Next scheduled update date: Anytime





- 1 Lease guarantee agreement: required (by a guarantee company designated by us)
  Guarantee fee: 30% of lease for the first year, 8,000 yen/year for the second and subsequent years
  Fees may vary depending on the guarantee company contact us for more details.
- 2 All rentals are on a first-come-first-served basis.
- 3 Multi-risk home insurance is mandatory.
- 4 Deposits equivalent to one month of rent are non-refundable at the end of the contract.
- 5 If the contract is terminated in less than one year, a penalty equivalent to one-month rent will be applied.
- 6 When disparities arise between the drawing and the actual construction, the actual construction takes precedence.

Sumitomo Realty & Development Co., Ltd.

Shinjuku NS Building, 2-4-1, Nishi-Shinjuku Shinjuku-ku, Tokyo 163-0