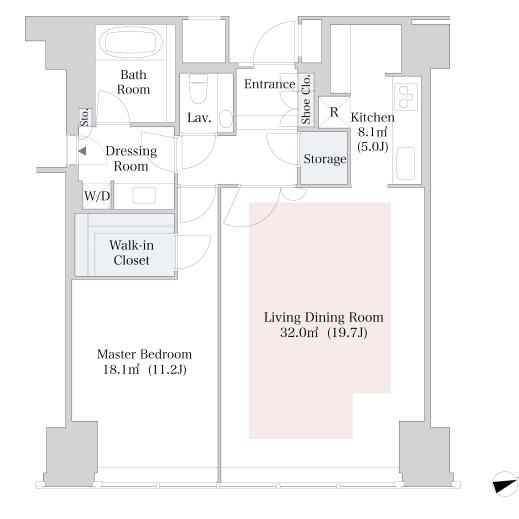

## CENTRAL PARK TOWER La Tour Shinjuku

## Apartment No. 3716 (37F)

Update Date: 2024/5/4 Next scheduled update date: Anytime

- 1 Lease guarantee agreement: required (by a guarantee company designated by us) Guarantee fee: 30% of lease for the first year, 8,000 yen/year for the second and subsequent years Fees may vary depending on the guarantee company - contact us for more details.
- 2 All rentals are on a first-come-first-served basis.
- 3 Multi-risk home insurance is mandatory.
- 4 Deposits equivalent to one month of rent are non-refundable at the end of the contract.
- 5 If the contract is terminated in less than one year, a penalty equivalent to one-month rent will be applied.
- 6 When disparities arise between the drawing and the actual construction, the actual construction takes precedence.