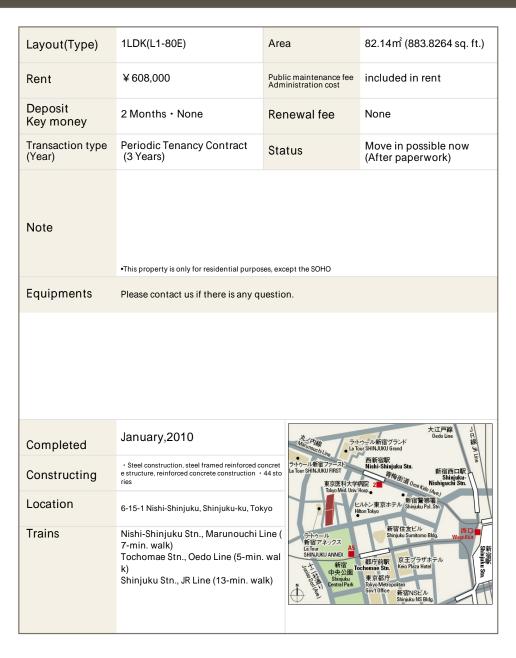

## CENTRAL PARK TOWER La Tour Shinjuku

## Apartment No. 3716 (37F)

Update Date: 2024/5/4 Next scheduled update date: Anytime

- 1 Lease guarantee agreement: required (by a guarantee company designated by us) Guarantee fee: 30% of lease for the first year, 8,000 yen/year for the second and subsequent years Fees may vary depending on the guarantee company - contact us for more details.
- 2 All rentals are on a first-come-first-served basis.
- 3 Multi-risk home insurance is mandatory.
- 4 Deposits equivalent to one month of rent are non-refundable at the end of the contract.
- 5 If the contract is terminated in less than one year, a penalty equivalent to one-month rent will be applied.
- 6 When disparities arise between the drawing and the actual construction, the actual construction takes precedence.