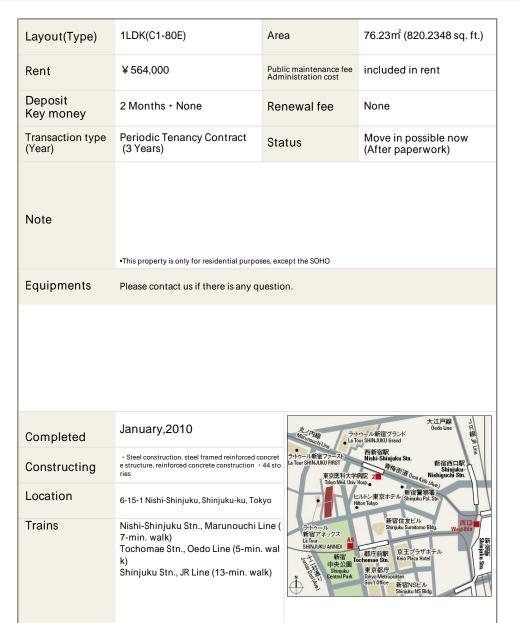

## CENTRAL PARK TOWER La Tour Shinjuku Apartment No. 3715 (37F)

Update Date : 2024/5/4 Next scheduled update date: Anytime

2 All rentals are on a first-come-first-served basis.

- 3 Multi-risk home insurance is mandatory.
- 4 Deposits equivalent to one month of rent are non-refundable at the end of the contract.
- 5 If the contract is terminated in less than one year, a penalty equivalent to one-month rent will be applied.
- 6 When disparities arise between the drawing and the actual construction, the actual construction takes precedence.