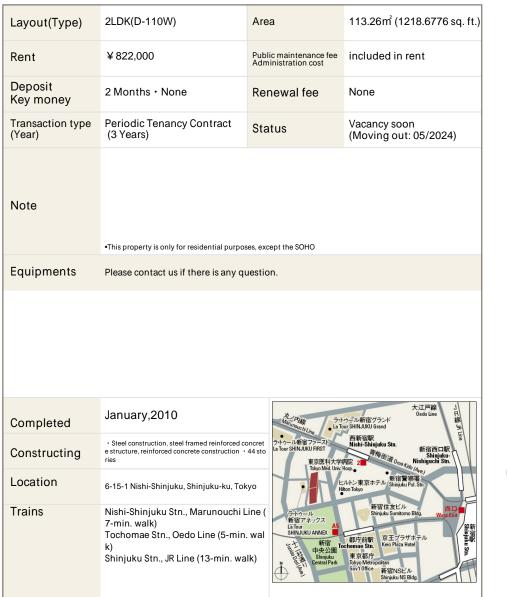

## CENTRAL PARK TOWER La Tour Shinjuku Apartment No. 3708 (37F)

Update Date : 2024/5/4 Next scheduled update date: Anytime

1 Lease guarantee agreement: required (by a guarantee company designated by us) Guarantee fee: 30% of lease for the first year, 8,000 yen/year for the second and subsequent years Fees may vary depending on the guarantee company - contact us for more details.