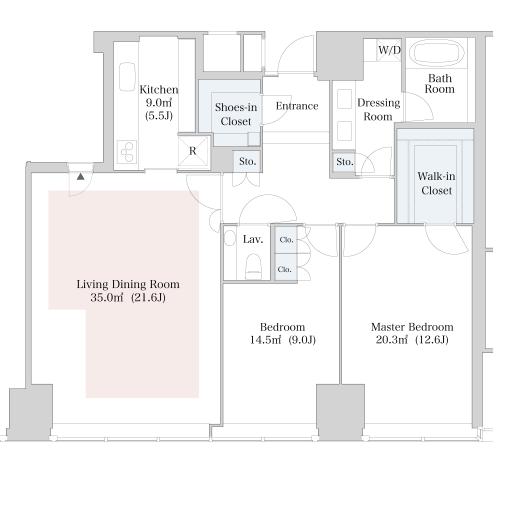

## CENTRAL PARK TOWER La Tour Shinjuku Apartment No. 3708 (37F)

Update Date : 2024/5/4 Next scheduled update date: Anytime

1 Lease guarantee agreement: required (by a guarantee company designated by us) Guarantee fee: 30% of lease for the first year, 8,000 yen/year for the second and subsequent years Fees may vary depending on the guarantee company - contact us for more details.