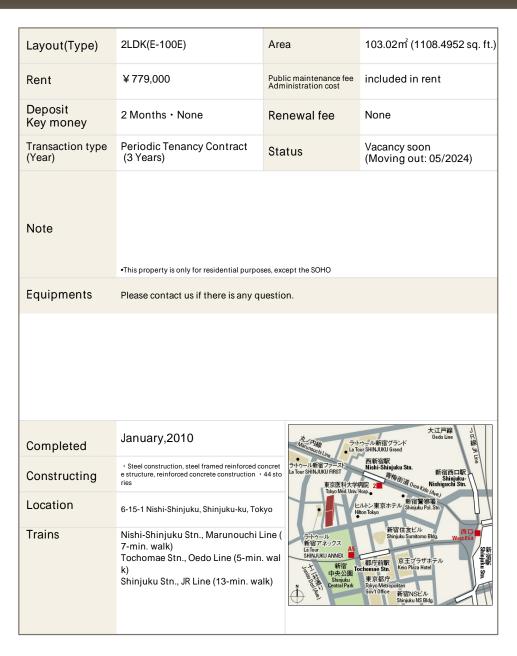

## CENTRAL PARK TOWER La Tour Shinjuku Apartment No. 3613 (36F)

Update Date: 2024/5/4 Next scheduled update date: Anytime

- 1 Lease guarantee agreement: required (by a guarantee company designated by us) Guarantee fee: 30% of lease for the first year, 8,000 yen/year for the second and subsequent years Fees may vary depending on the guarantee company - contact us for more details
- All rentals are on a first-come-first-served basis.
- Multi-risk home insurance is mandatory.
- Deposits equivalent to one month of rent are non-refundable at the end of the contract.
- 5 If the contract is terminated in less than one year, a penalty equivalent to one-month rent will be applied.
- 6 When disparities arise between the drawing and the actual construction, the actual construction takes precedence.