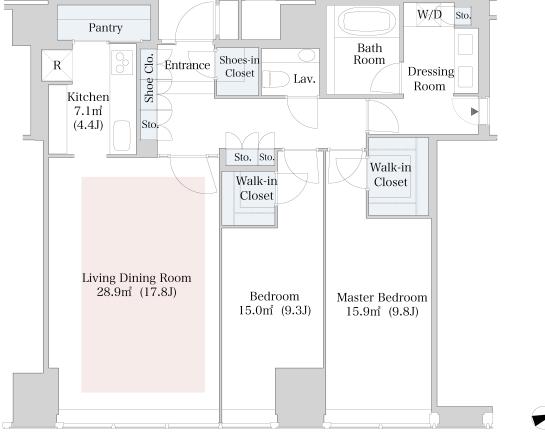

## CENTRAL PARK TOWER La Tour Shinjuku Apartment No. 3613 (36F)

Update Date: 2024/5/4 Next scheduled update date: Anytime

- 1 Lease guarantee agreement: required (by a guarantee company designated by us) Guarantee fee: 30% of lease for the first year, 8,000 yen/year for the second and subsequent years Fees may vary depending on the guarantee company - contact us for more details
- All rentals are on a first-come-first-served basis.
- Multi-risk home insurance is mandatory.
- Deposits equivalent to one month of rent are non-refundable at the end of the contract.
- 5 If the contract is terminated in less than one year, a penalty equivalent to one-month rent will be applied.
- 6 When disparities arise between the drawing and the actual construction, the actual construction takes precedence.