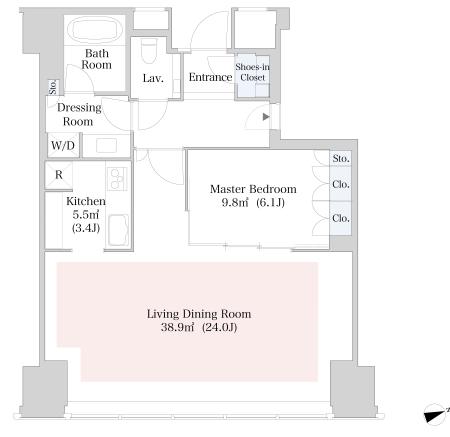

## Update Date : 2024/5/4 Next scheduled update date: Anytime

| Layout(Type)               | 1LDK(A-80E)                                                                                               | Area                                                                    | 75.26m² (809.7976 sq. ft.)                                                  |
|----------------------------|-----------------------------------------------------------------------------------------------------------|-------------------------------------------------------------------------|-----------------------------------------------------------------------------|
| Rent                       | ¥ 499,000                                                                                                 | Public maintenance fee<br>Administration cost                           | included in rent                                                            |
| Deposit<br>Key money       | 2 Months • None                                                                                           | Renewal fee                                                             | None                                                                        |
| Transaction type<br>(Year) | Periodic Tenancy Contract<br>(3 Years)                                                                    | Status                                                                  | Move in possible now<br>(After paperwork)                                   |
| Note                       | •This property is only for residential purpos                                                             | ies, except the SOHO                                                    |                                                                             |
| Equipments                 | Please contact us if there is any question.                                                               |                                                                         |                                                                             |
|                            |                                                                                                           |                                                                         | 大江戸線 J                                                                      |
| Completed                  | January,2010                                                                                              | Marunourski, La To                                                      | ガーや破壊 ・<br>Manunouchin La Tour SHINJUKU Grand SHINJUKU Grand SHINJUKU Grand |
|                            |                                                                                                           | Tilling                                                                 |                                                                             |
| Constructing               | Steel construction, steel framed reinforced co<br>e structure, reinforced concrete construction •<br>ries | oncret<br>44 sto<br>東京医科大学                                              | 西新宿駅<br>Nishi-Shiniuku Sta                                                  |
| Constructing<br>Location   | e structure, reinforced concrete construction •                                                           | oncret<br>44 sto<br>ロ Tour SHINJUKU FIRST<br>東京医科大学<br>Tokyo Med. Univ. | 西新宿駅<br>Nishi-Shinjuku Stn.<br>新宿西口駅<br>Shinjuku-<br>Nishinjuchu Stn.       |