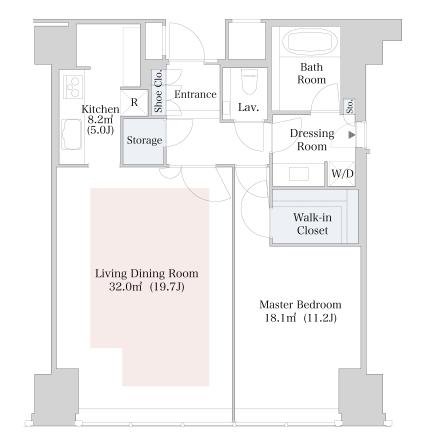

Area

Public maintenance fee Administration cost

Sumitomo Realty & Development Co., Ltd.

1LDK(L2-80W)

¥499,000

Layout(Type)

Rent

Shinjuku NS Building, 2-4-1, Nishi-Shinjuku Shinjuku-ku, Tokyo 163-0820 Japan