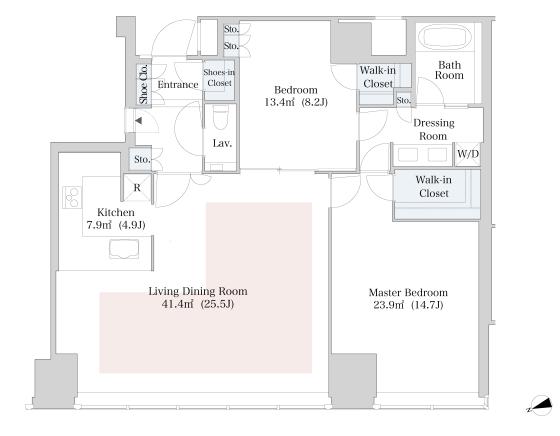

## Apartment No. 3008 (30F)

Update Date: 2024/4/19 Next scheduled update date: Anytime

| Layout(Type)            | 2LDK(C2-110W)                                                                                        | Area                                              | 112.86m² (1214.3736 sq. ft.)                                                                                                                                                                                                                                                                                                                                                                                                                                                                                                                                                                                                                                                                                                                                                                                                                                                                                                                                                                                                                                                                                                                                                                                                                                                                                                                                                                                                                                                                                                                                                                                                                                                                                                                                                                                                                                                                                                                                                                                                                                                                                                 |  |
|-------------------------|------------------------------------------------------------------------------------------------------|---------------------------------------------------|------------------------------------------------------------------------------------------------------------------------------------------------------------------------------------------------------------------------------------------------------------------------------------------------------------------------------------------------------------------------------------------------------------------------------------------------------------------------------------------------------------------------------------------------------------------------------------------------------------------------------------------------------------------------------------------------------------------------------------------------------------------------------------------------------------------------------------------------------------------------------------------------------------------------------------------------------------------------------------------------------------------------------------------------------------------------------------------------------------------------------------------------------------------------------------------------------------------------------------------------------------------------------------------------------------------------------------------------------------------------------------------------------------------------------------------------------------------------------------------------------------------------------------------------------------------------------------------------------------------------------------------------------------------------------------------------------------------------------------------------------------------------------------------------------------------------------------------------------------------------------------------------------------------------------------------------------------------------------------------------------------------------------------------------------------------------------------------------------------------------------|--|
| Rent                    | ¥ 785,000                                                                                            | Public maintenance fee<br>Administration cost     | included in rent                                                                                                                                                                                                                                                                                                                                                                                                                                                                                                                                                                                                                                                                                                                                                                                                                                                                                                                                                                                                                                                                                                                                                                                                                                                                                                                                                                                                                                                                                                                                                                                                                                                                                                                                                                                                                                                                                                                                                                                                                                                                                                             |  |
| Deposit<br>Key money    | 2 Months • None                                                                                      | Renewal fee                                       | None                                                                                                                                                                                                                                                                                                                                                                                                                                                                                                                                                                                                                                                                                                                                                                                                                                                                                                                                                                                                                                                                                                                                                                                                                                                                                                                                                                                                                                                                                                                                                                                                                                                                                                                                                                                                                                                                                                                                                                                                                                                                                                                         |  |
| Transaction type (Year) | Periodic Tenancy Contract<br>(3 Years)                                                               | Status                                            | Move-in date negotiable (Being restored)                                                                                                                                                                                                                                                                                                                                                                                                                                                                                                                                                                                                                                                                                                                                                                                                                                                                                                                                                                                                                                                                                                                                                                                                                                                                                                                                                                                                                                                                                                                                                                                                                                                                                                                                                                                                                                                                                                                                                                                                                                                                                     |  |
| Note                    | •This property is only for residential purpos                                                        | es, except the SOHO                               |                                                                                                                                                                                                                                                                                                                                                                                                                                                                                                                                                                                                                                                                                                                                                                                                                                                                                                                                                                                                                                                                                                                                                                                                                                                                                                                                                                                                                                                                                                                                                                                                                                                                                                                                                                                                                                                                                                                                                                                                                                                                                                                              |  |
| Equipments              | Please contact us if there is any question.                                                          |                                                   |                                                                                                                                                                                                                                                                                                                                                                                                                                                                                                                                                                                                                                                                                                                                                                                                                                                                                                                                                                                                                                                                                                                                                                                                                                                                                                                                                                                                                                                                                                                                                                                                                                                                                                                                                                                                                                                                                                                                                                                                                                                                                                                              |  |
|                         |                                                                                                      |                                                   |                                                                                                                                                                                                                                                                                                                                                                                                                                                                                                                                                                                                                                                                                                                                                                                                                                                                                                                                                                                                                                                                                                                                                                                                                                                                                                                                                                                                                                                                                                                                                                                                                                                                                                                                                                                                                                                                                                                                                                                                                                                                                                                              |  |
| Completed               | January,2010                                                                                         | Marunouchi Line La To                             | 大江戸線 Uedo Line                                                                                                                                                                                                                                                                                                                                                                                                                                                                                                                                                                                                                                                                                                                                                                                                                                                                                                                                                                                                                                                                                                                                                                                                                                                                                                                                                                                                                                                                                                                                                                                                                                                                                                                                                                                                                                                                                                                                                                                                                                                                                                               |  |
| Constructing            | Steel construction, steel framed reinforced co<br>e structure, reinforced concrete construction ries | oncret<br>44 sto La Tour SHINJUKU FIRST<br>東京医科大学 |                                                                                                                                                                                                                                                                                                                                                                                                                                                                                                                                                                                                                                                                                                                                                                                                                                                                                                                                                                                                                                                                                                                                                                                                                                                                                                                                                                                                                                                                                                                                                                                                                                                                                                                                                                                                                                                                                                                                                                                                                                                                                                                              |  |
| Location                | 6-15-1 Nishi-Shinjuku, Shinjuku-ku, Tok                                                              |                                                   | ## A Shinjaku Ful Shinjaku Ful Shinjaku Rol Sum Haton Tokyo 新宿住友ビル Shinjaku Sumtomo Bidg. West Scar SHINJUKU ANNEX 都庁前駅 京王ブラザホテル Shinjaku Rol Shinjaku N |  |
| Trains                  | Nishi-Shinjuku Stn., Marunouchi L                                                                    | ine ( ラ・トゥール<br>新房でネックス                           |                                                                                                                                                                                                                                                                                                                                                                                                                                                                                                                                                                                                                                                                                                                                                                                                                                                                                                                                                                                                                                                                                                                                                                                                                                                                                                                                                                                                                                                                                                                                                                                                                                                                                                                                                                                                                                                                                                                                                                                                                                                                                                                              |  |