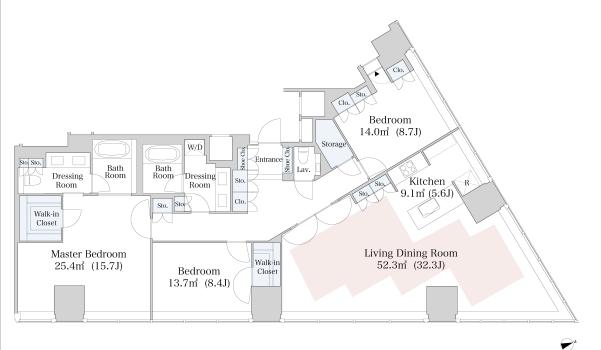

## CENTRAL PARK TOWER La Tour Shinjuku Apartment No. 2921 (29F)

Update Date: 2024/5/4 Next scheduled update date: Anytime

| Layout(Type)            | 3LDK(A2-170E)                                                                                                                    | Area                                          | 169.50m² (1823.82 sq. ft.)                                                                                                                                                                                                                                                                                                                                                                                                                                                                                                                                                                                                                                                                                                                                                                                                                                                                                                                                                                                                                                                                                                                                    |  |
|-------------------------|----------------------------------------------------------------------------------------------------------------------------------|-----------------------------------------------|---------------------------------------------------------------------------------------------------------------------------------------------------------------------------------------------------------------------------------------------------------------------------------------------------------------------------------------------------------------------------------------------------------------------------------------------------------------------------------------------------------------------------------------------------------------------------------------------------------------------------------------------------------------------------------------------------------------------------------------------------------------------------------------------------------------------------------------------------------------------------------------------------------------------------------------------------------------------------------------------------------------------------------------------------------------------------------------------------------------------------------------------------------------|--|
| Rent                    | ¥ 1,200,000                                                                                                                      | Public maintenance fee<br>Administration cost | included in rent                                                                                                                                                                                                                                                                                                                                                                                                                                                                                                                                                                                                                                                                                                                                                                                                                                                                                                                                                                                                                                                                                                                                              |  |
| Deposit<br>Key money    | 2 Months • None                                                                                                                  | Renewal fee                                   | None                                                                                                                                                                                                                                                                                                                                                                                                                                                                                                                                                                                                                                                                                                                                                                                                                                                                                                                                                                                                                                                                                                                                                          |  |
| Transaction type (Year) | Periodic Tenancy Contract<br>(3 Years)                                                                                           | Status                                        | Vacancy soon<br>(Moving out: 05/2024)                                                                                                                                                                                                                                                                                                                                                                                                                                                                                                                                                                                                                                                                                                                                                                                                                                                                                                                                                                                                                                                                                                                         |  |
| Note                    | •This property is only for residential purpos                                                                                    | ses, except the SOHO                          |                                                                                                                                                                                                                                                                                                                                                                                                                                                                                                                                                                                                                                                                                                                                                                                                                                                                                                                                                                                                                                                                                                                                                               |  |
| Equipments              | Please contact us if there is any question.                                                                                      |                                               |                                                                                                                                                                                                                                                                                                                                                                                                                                                                                                                                                                                                                                                                                                                                                                                                                                                                                                                                                                                                                                                                                                                                                               |  |
|                         |                                                                                                                                  |                                               |                                                                                                                                                                                                                                                                                                                                                                                                                                                                                                                                                                                                                                                                                                                                                                                                                                                                                                                                                                                                                                                                                                                                                               |  |
| Completed               | January,2010                                                                                                                     | Mannouchi in Lia To                           | 大江戸線 Dedo Line  ボール Tour SHINJUKU Grand  東京医科大学病院 Tokyo Med Univ. Hop.  新宿西口駅  新宿田口駅  新宿西口駅  新宿田口駅  新宿西口駅  新宿田口駅  新宿田口駅  新宿西口駅  新宿田口駅  新宿西口駅  新宿田口駅  新宿田田田田田田田田田田田田田田田田田田田田田田田田田田田田田田田田田田田 |  |
| Constructing            | Steel construction, steel framed reinforced or<br>e structure, reinforced concrete construction ries                             | oncret<br>44 sto                              |                                                                                                                                                                                                                                                                                                                                                                                                                                                                                                                                                                                                                                                                                                                                                                                                                                                                                                                                                                                                                                                                                                                                                               |  |
| Location                | 6-15-1 Nishi-Shinjuku, Shinjuku-ku, Tok                                                                                          |                                               |                                                                                                                                                                                                                                                                                                                                                                                                                                                                                                                                                                                                                                                                                                                                                                                                                                                                                                                                                                                                                                                                                                                                                               |  |
| Trains                  | Nishi-Shinjuku Stn., Marunouchi L<br>7-min. walk)<br>Tochomae Stn., Oedo Line (5-min<br>k)<br>Shinjuku Stn., JR Line (13-min. wa | 新宿アネックス<br>La Tour A5<br>SHIN JUKU ANNEX      |                                                                                                                                                                                                                                                                                                                                                                                                                                                                                                                                                                                                                                                                                                                                                                                                                                                                                                                                                                                                                                                                                                                                                               |  |