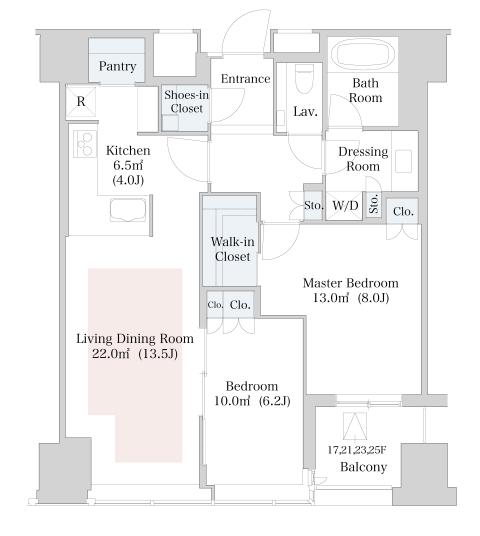

## CENTRAL PARK TOWER La Tour Shinjuku

## Apartment No. 2220 (22F)

Update Date: 2024/5/4 Next scheduled update date: Anytime

- 1 Lease guarantee agreement: required (by a guarantee company designated by us) Guarantee fee: 30% of lease for the first year, 8,000 yen/year for the second and subsequent years Fees may vary depending on the guarantee company - contact us for more details.
- 2 All rentals are on a first-come-first-served basis.
- 3 Multi-risk home insurance is mandatory.
- 4 Deposits equivalent to one month of rent are non-refundable at the end of the contract.
- 5 If the contract is terminated in less than one year, a penalty equivalent to one-month rent will be applied.
- 6 When disparities arise between the drawing and the actual construction, the actual construction takes precedence.