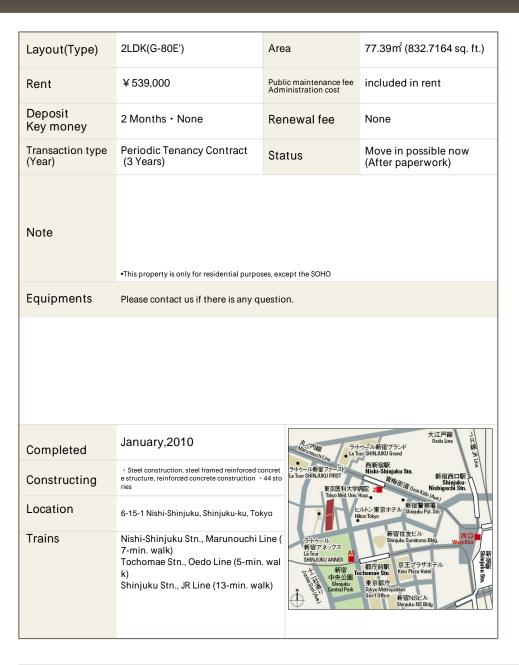

## CENTRAL PARK TOWER La Tour Shinjuku

## Apartment No. 2220 (22F)

Update Date: 2024/5/4 Next scheduled update date: Anytime

- 1 Lease guarantee agreement: required (by a guarantee company designated by us) Guarantee fee: 30% of lease for the first year, 8,000 yen/year for the second and subsequent years Fees may vary depending on the guarantee company - contact us for more details.
- 2 All rentals are on a first-come-first-served basis.
- 3 Multi-risk home insurance is mandatory.
- 4 Deposits equivalent to one month of rent are non-refundable at the end of the contract.
- 5 If the contract is terminated in less than one year, a penalty equivalent to one-month rent will be applied.
- 6 When disparities arise between the drawing and the actual construction, the actual construction takes precedence.