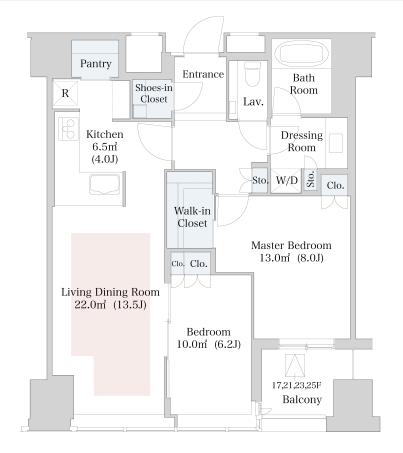

2LDK(G-80E') Area 77.39m² (832.7164 sq. ft.) Layout(Type) ¥499,000 included in rent Rent Public maintenance fee Administration cost Deposit 2 Months · None Renewal fee None Key money Transaction type Periodic Tenancy Contract Move in possible now Status (Year) (3 Years) (After paperwork) Note •This property is only for residential purposes, except the SOHO Equipments Please contact us if there is any question. January,2010 Completed · Steel construction, steel framed reinforced concret Constructing 新宿警察署 ヒルトン東京ホテル Shiniuku Pol. Si Location 6-15-1 Nishi-Shinjuku, Shinjuku-ku, Tokyo **Trains** Nishi-Shiniuku Stn., Marunouchi Line ( 7-min. walk) La Tour SHINJUKU ANNEX Tochomae Stn., Oedo Line (5-min. wal 都庁前駅 Tochomae Stn. 京王プラザホテル Keio Plaza Hotel Shinjuku Stn., JR Line (13-min. walk) 新宿NSビル