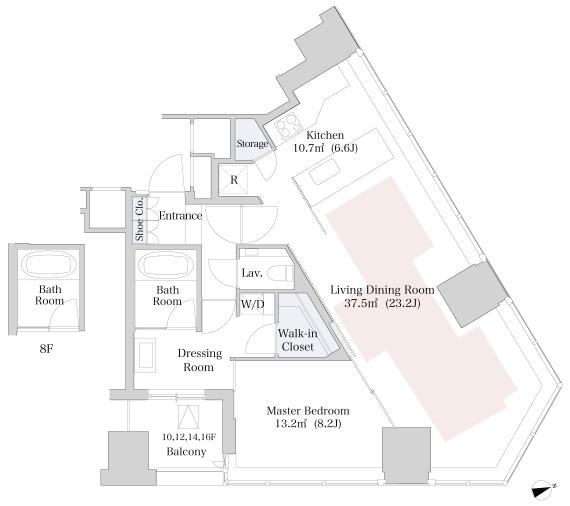

## CENTRAL PARK TOWER La Tour Shinjuku

## Apartment No. 929 (9F)

Update Date: 2024/5/4 Next scheduled update date: Anytime

- 1 Lease guarantee agreement: required (by a guarantee company designated by us)
  Guarantee fee: 30% of lease for the first year, 8,000 yen/year for the second and subsequent years
  Fees may vary depending on the guarantee company contact us for more details.
- 2 All rentals are on a first-come-first-served basis.
- 3 Multi-risk home insurance is mandatory.
- 4 Deposits equivalent to one month of rent are non-refundable at the end of the contract.
- 5 If the contract is terminated in less than one year, a penalty equivalent to one-month rent will be applied.
- 6 When disparities arise between the drawing and the actual construction, the actual construction takes precedence.