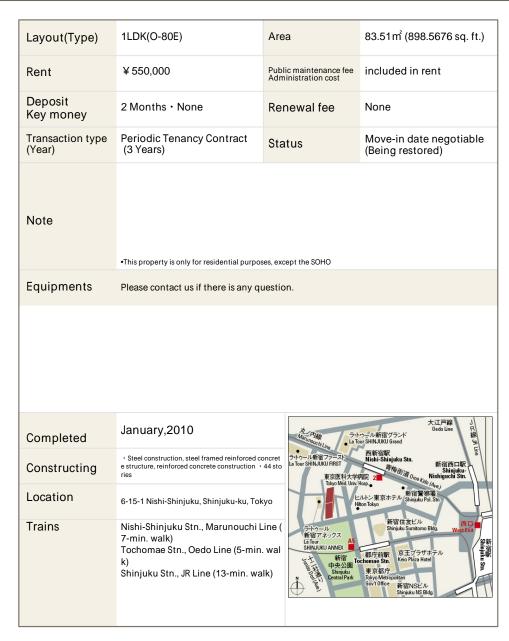

## CENTRAL PARK TOWER La Tour Shinjuku

## Apartment No. 929 (9F)

Update Date: 2024/5/4 Next scheduled update date: Anytime

- 1 Lease guarantee agreement: required (by a guarantee company designated by us)
  Guarantee fee: 30% of lease for the first year, 8,000 yen/year for the second and subsequent years
  Fees may vary depending on the guarantee company contact us for more details.
- 2 All rentals are on a first-come-first-served basis.
- 3 Multi-risk home insurance is mandatory.
- 4 Deposits equivalent to one month of rent are non-refundable at the end of the contract.
- 5 If the contract is terminated in less than one year, a penalty equivalent to one-month rent will be applied.
- 6 When disparities arise between the drawing and the actual construction, the actual construction takes precedence.