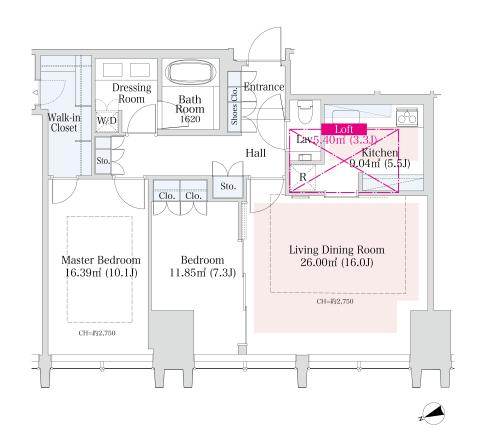

## Update Date : 2024/5/16 Next scheduled update date: Anytime

| Layout(Type)               | 2LDK(90D-L)                                                                                                                     | Area                                          | 90.43m² (973.0268 sq. ft.)                                                                                                                                      |  |
|----------------------------|---------------------------------------------------------------------------------------------------------------------------------|-----------------------------------------------|-----------------------------------------------------------------------------------------------------------------------------------------------------------------|--|
| Rent                       | ¥ 599,000                                                                                                                       | Public maintenance fee<br>Administration cost | included in rent                                                                                                                                                |  |
| Deposit<br>Key money       | 2 Months • None                                                                                                                 | Renewal fee                                   | None                                                                                                                                                            |  |
| Transaction type<br>(Year) | Periodic Tenancy Contract<br>(3 Years)                                                                                          | Status                                        | Move in possible now<br>(After paperwork)                                                                                                                       |  |
| Note                       | 24-hour bilingual concierge; hotel-lik<br>1 month rent will be deducted at the<br>•This property is only for residential purpos | time of move-out.                             |                                                                                                                                                                 |  |
| Equipments                 | Please contact us if there is any question.                                                                                     |                                               |                                                                                                                                                                 |  |
|                            | September,2011                                                                                                                  | *                                             |                                                                                                                                                                 |  |
| Completed                  | 0001011001,2011                                                                                                                 | Marunouchi Lina                               | 「<br>間<br>(<br>)<br>(<br>)<br>(<br>)<br>(<br>)<br>(<br>)<br>」<br>西新宿駅<br>い<br>い<br>、<br>、<br>日<br>、<br>、<br>、<br>、<br>、<br>、<br>、<br>、<br>、<br>、<br>、<br>、<br>、 |  |
| Constructing               | RC,SRC,Steel-Frame      Anti-sway structure      ories                                                                          | 40 St<br>青梅街道<br>Ome Kido (Ave.)<br>新宿オークシティ  |                                                                                                                                                                 |  |
| Location                   | 8-17-2 Nishi-shinjuku,Shinjuku-ku,Toky                                                                                          | SHINJUKU OAK CITY 東京                          | SHINUKU OAK CITY<br>安市大 客公<br>でして、<br>でして、<br>でして、<br>でして、<br>のでの<br>のでの<br>のでの<br>のでの<br>のでの<br>のでの<br>のでの<br>ので                                               |  |
| Trains                     | Nishi-Shinjuku Stn., Marunouchi L<br>6-min. walk)<br>Tochomae Stn., Oedo Line (10-min                                           |                                               | 新宿住友ビル 大江戸線                                                                                                                                                     |  |