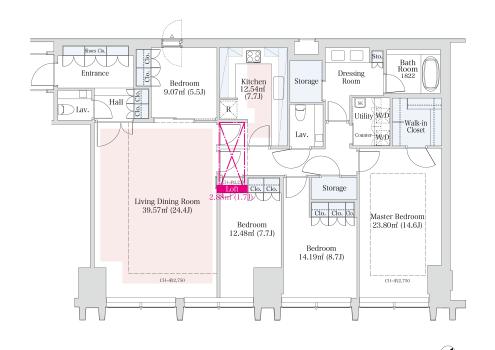

## La Tour Shinjuku Grand Apartment No. 3701 (37F)

162.53m2 (1748.8228 sq. ft.)

included in rent

Update Date: 2024/5/15 Next scheduled update date: Anytime

Sumitomo Realty & Development Co., Ltd.

4LDK(160A-L)

¥ 1,190,000

Layout(Type)

Rent

Shinjuku NS Building, 2-4-1, Nishi-Shinjuku Shinjuku-ku, Tokyo 163-0820 Japan Phone: +81-3-3346-9510

Phone: 0120-770-507

for Real estate company: +81-3-3346-9510 Please contact us if there is any question.

Area

Public maintenance fee Administration cost