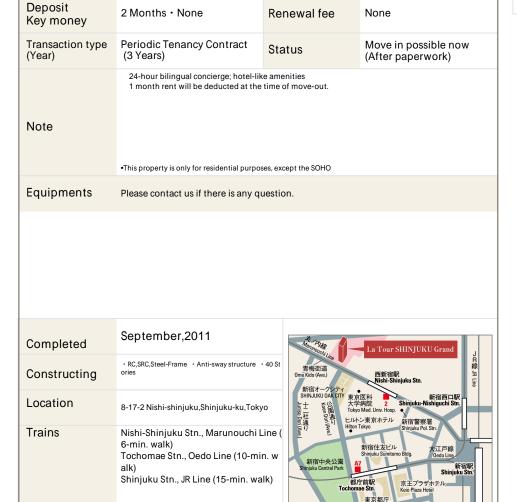

## Campaign On

\*If the promotion is applicable, cancellation in less than 13 months will incur a 1-month penalty fee.

If not, cancellation in less than 1 year will incur a 1-month penalty fee.

- 1 Lease guarantee agreement: required (by a guarantee company designated by us)
  Guarantee fee: 30% of lease for the first year, 8,000 yen/year for the second and subsequent years
  Fees may vary depending on the guarantee company contact us for more details.
- 2 All rentals are on a first-come-first-served basis.
- 3 Multi-risk home insurance is mandatory.
- 4 Deposits equivalent to one month of rent are non-refundable at the end of the contract.
- 5 If the contract is terminated in less than one year, a penalty equivalent to one-month rent will be applied.
- 6 When disparities arise between the drawing and the actual construction, the actual construction takes precedence.