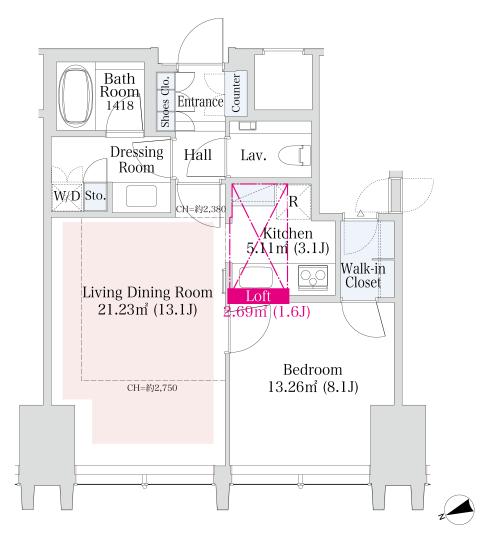

## La Tour Shinjuku Grand Apartment No. 3605 (36F)

## Update Date : 2024/5/15 Next scheduled update date: Anytime

| Layout(Type)               | 1LDK(60C-L)                                                                                                                     | Area                                                                                                               | 55.86㎡ (601.0536 sq. ft.)                                                                              |
|----------------------------|---------------------------------------------------------------------------------------------------------------------------------|--------------------------------------------------------------------------------------------------------------------|--------------------------------------------------------------------------------------------------------|
| Rent                       | ¥ 490,000                                                                                                                       | Public maintenance fee<br>Administration cost                                                                      | included in rent                                                                                       |
| Deposit<br>Key money       | 2 Months • None                                                                                                                 | Renewal fee                                                                                                        | None                                                                                                   |
| Transaction type<br>(Year) | Periodic Tenancy Contract<br>(3 Years)                                                                                          | Status                                                                                                             | Move-in date negotiable<br>(Being restored)                                                            |
| Note                       | 24-hour bilingual concierge; hotel-lik<br>1 month rent will be deducted at the<br>•This property is only for residential purpos | time of move-out.                                                                                                  |                                                                                                        |
| Equipments                 | Please contact us if there is any question.                                                                                     |                                                                                                                    |                                                                                                        |
| Completed                  | September,2011                                                                                                                  | the state                                                                                                          |                                                                                                        |
| Constructing               |                                                                                                                                 | nunouchi I                                                                                                         | La Tour SHINJUKU Grand                                                                                 |
| constructing               | RC,SRC,Steel-Frame  Anti-sway structure  ories                                                                                  | 40 St<br>Gme Kido (Ave.)                                                                                           | 西新宿駅<br>Nishi-Shinjuku Stn.                                                                            |
| Location                   |                                                                                                                                 | 40 St 青梅街道<br>Omě Kido (Ave.)<br>新宿オークシティ<br>SHINJUKU DAK CTTy 東京<br>SHINJUKU DAK CTTy 東京<br>の ない、アマックシティ<br>Tokyr | 西新宿駅<br>Nishi-Shinjuku Sta.<br>医科<br>報記 2 Shinjuku-Nishiguchi Sta.<br>Med.Univ.Rosp.<br>シ東京ホテル SIZ賞を発生 |