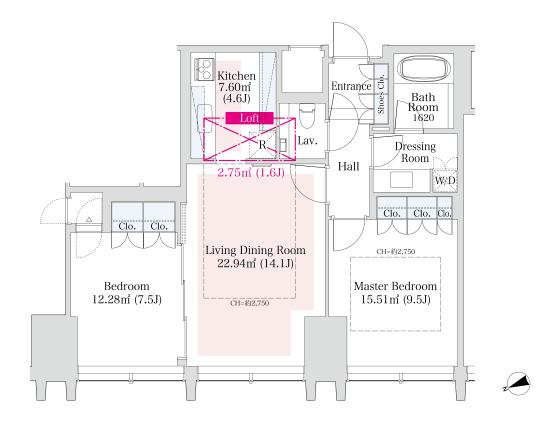

## La Tour Shinjuku Grand Apartment No. 3103 (31F)

Update Date: 2024/5/15 Next scheduled update date: Anytime

- 1 Lease guarantee agreement: required (by a guarantee company designated by us) Guarantee fee: 30% of lease for the first year, 8,000 yen/year for the second and subsequent years Fees may vary depending on the guarantee company - contact us for more details.
- 2 All rentals are on a first-come-first-served basis.
- 3 Multi-risk home insurance is mandatory.
- 4 Deposits equivalent to one month of rent are non-refundable at the end of the contract.
- 5 If the contract is terminated in less than one year, a penalty equivalent to one-month rent will be applied.
- 6 When disparities arise between the drawing and the actual construction, the actual construction takes precedence.