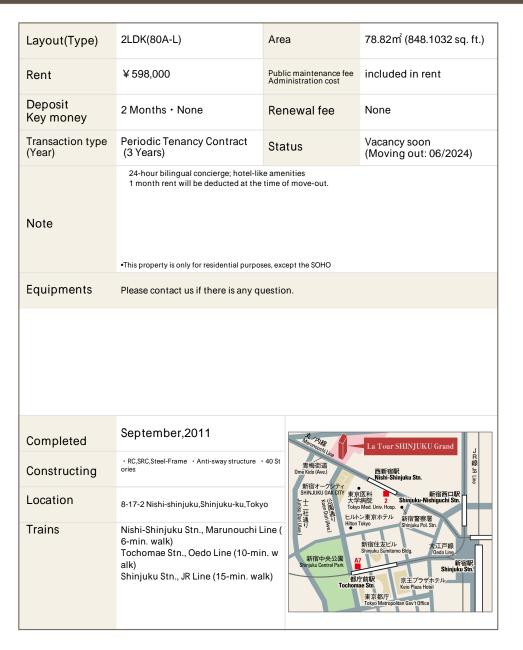

## La Tour Shinjuku Grand Apartment No. 3103 (31F)

Update Date: 2024/5/15 Next scheduled update date: Anytime

- 1 Lease guarantee agreement: required (by a guarantee company designated by us) Guarantee fee: 30% of lease for the first year, 8,000 yen/year for the second and subsequent years Fees may vary depending on the guarantee company - contact us for more details.
- 2 All rentals are on a first-come-first-served basis.
- 3 Multi-risk home insurance is mandatory.
- 4 Deposits equivalent to one month of rent are non-refundable at the end of the contract.
- 5 If the contract is terminated in less than one year, a penalty equivalent to one-month rent will be applied.
- 6 When disparities arise between the drawing and the actual construction, the actual construction takes precedence.