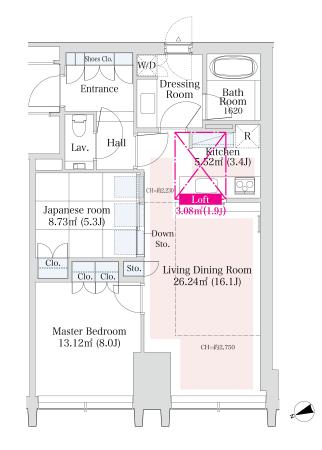

## La Tour Shinjuku Grand Apartment No. 2801 (28F)

## Update Date : 2024/5/15 Next scheduled update date: Anytime

| Layout(Type)               | 2LDK(70C-T)                                                                                                                     | Area                                                                                      | 74.08m <sup>2</sup> (797.1008 sq. ft.)                                                   |
|----------------------------|---------------------------------------------------------------------------------------------------------------------------------|-------------------------------------------------------------------------------------------|------------------------------------------------------------------------------------------|
| Rent                       | ¥ 473,000                                                                                                                       | Public maintenance fee<br>Administration cost                                             | included in rent                                                                         |
| Deposit<br>Key money       | 2 Months • None                                                                                                                 | Renewal fee                                                                               | None                                                                                     |
| Transaction type<br>(Year) | Periodic Tenancy Contract<br>(3 Years)                                                                                          | Status                                                                                    | Move in possible now<br>(After paperwork)                                                |
| Note                       | 24-hour bilingual concierge; hotel-lik<br>1 month rent will be deducted at the<br>•This property is only for residential purpos | time of move-out.                                                                         |                                                                                          |
| Equipments                 | Please contact us if there is any question.                                                                                     |                                                                                           |                                                                                          |
|                            |                                                                                                                                 |                                                                                           |                                                                                          |
|                            | September.2011                                                                                                                  | *                                                                                         |                                                                                          |
| Completed                  | September,2011                                                                                                                  | Nonunouchi Lino                                                                           | La Tour SHINJUKU Grand                                                                   |
| Completed<br>Constructing  | September,2011<br>• RC,SRC,Steel-Frame • Anti-sway structure •<br>ories                                                         | 育付4日3道<br>Ome Kido (Ave.)<br>新宿オークシティ                                                     | 西新宿駅                                                                                     |
|                            | RC,SRC,Steel-Frame Anti-sway structure                                                                                          | 40 St<br>青梅街道<br>Omě Kdo (Ave.)<br>新宿オークシティ<br>SHINUKU DAK CTIY 東京<br>セート この人 大学<br>Tokyr | 西新宿駅<br>Niahi Shinjuku Sta.<br>医科 新宿田口駅<br>横提 2 Shinjuku-Nishiguchi Sta.<br>シ東京ホテル 新宿客室家 |