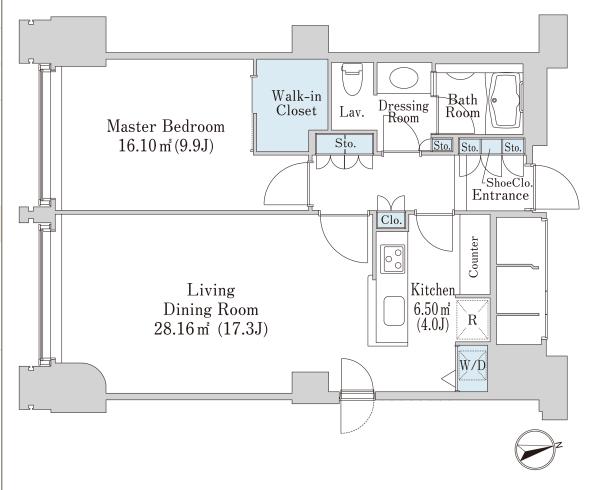

## La Tour Chiyoda Apartment No. 2608 (26F)

Update Date: 2024/5/17 Next scheduled update date: Anytime

| Layout(Type)               | 1LDK(M2-1)                                                                                                                                                                                                                              | Area                                          | 69.63m² (749.2188 sq. ft.)                      |
|----------------------------|-----------------------------------------------------------------------------------------------------------------------------------------------------------------------------------------------------------------------------------------|-----------------------------------------------|-------------------------------------------------|
| Rent                       | ¥ 490,000                                                                                                                                                                                                                               | Public maintenance fee<br>Administration cost | included in rent                                |
| Deposit<br>Key money       | 2 Months • None                                                                                                                                                                                                                         | Renewal fee                                   | None                                            |
| Transaction type<br>(Year) | Periodic Tenancy Contract<br>(3 Years)                                                                                                                                                                                                  | Status                                        | Move-in date negotiable (Being restored)        |
| Note                       | Limited term contract (3years) Pet is negotiable Instrument is negotiable Through elevator to the upper floors 1 month rent will be deducted at the time of move-out.  •This property is only for residential purposes, except the SOHO |                                               |                                                 |
| Equipments                 | Please contact us if there is any question.                                                                                                                                                                                             |                                               |                                                 |
| Completed                  | January,2004                                                                                                                                                                                                                            | 大江戸線<br>Octoline 大江戸線                         | 魔 東京ドーム 水道権場 Suidotachi                         |
|                            | •                                                                                                                                                                                                                                       | Koishikawa Kora                               |                                                 |
| Completed Constructing     | • Steel-frame, partially reinforced concrete ismic response control • 32 stories                                                                                                                                                        | 南北線 Nambo 南北線 Nambo                           | 外堀通り Sotobori-dori Ave.                         |
| -                          | · Steel-frame, partially reinforced concrete                                                                                                                                                                                            | 南北線 Nambo                                     | 外堀通り Sotobori-dori Ave.<br>線 JR Line<br>JR 大道橋駅 |