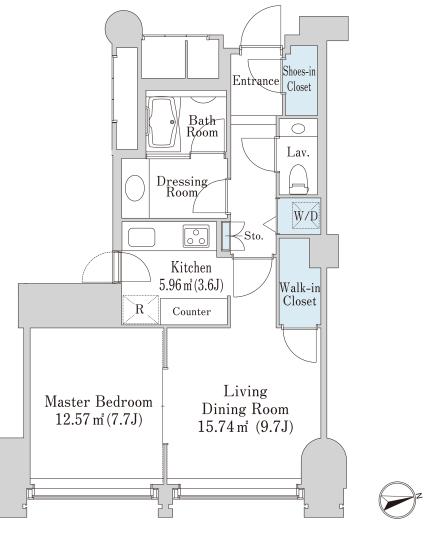

## La Tour Chiyoda Apartment No. 2505 (25F)

| Layout(Type)               | 1LDK(L1)                                                                                                                                                                                                                               | Area                                              | 53.49㎡ (575.5524 sq. ft.)                                                                                                                                       |  |
|----------------------------|----------------------------------------------------------------------------------------------------------------------------------------------------------------------------------------------------------------------------------------|---------------------------------------------------|-----------------------------------------------------------------------------------------------------------------------------------------------------------------|--|
| Rent                       | ¥ 365,000                                                                                                                                                                                                                              | Public maintenance fee<br>Administration cost     | included in rent                                                                                                                                                |  |
| Deposit<br>Key money       | 2 Months • None                                                                                                                                                                                                                        | Renewal fee                                       | None                                                                                                                                                            |  |
| Transaction type<br>(Year) | Periodic Tenancy Contract<br>(3 Years)                                                                                                                                                                                                 | Status                                            | Vacancy soon<br>(Moving out: 06/2024)                                                                                                                           |  |
| Note                       | Limited term contract (3years)<br>Pet is negotiable<br>Instrument is negotiable<br>Through elevator to the upper floors<br>1 month rent will be deducted at the time of move-out.                                                      |                                                   |                                                                                                                                                                 |  |
| Equipments                 | Please contact us if there is any question.                                                                                                                                                                                            |                                                   |                                                                                                                                                                 |  |
|                            |                                                                                                                                                                                                                                        |                                                   |                                                                                                                                                                 |  |
| Completed                  | January,2004                                                                                                                                                                                                                           | 大江戸線<br>Oedo Line<br>Koishikawa Korr<br>南北線 Nambo | skuen / 外堀通り Sotobori-dori Ave.                                                                                                                                 |  |
| Constructing               | Steel-frame, partially reinforced concrete  ismic response control  · 32 stories                                                                                                                                                       | 飯田橋駅<br>lidabashi Stn.                            | JPA後 JR Line<br>第日相場形<br>15<br>16 archin Arki<br>15<br>16 archin Arki<br>16<br>17<br>18<br>18<br>18<br>19<br>19<br>19<br>19<br>19<br>19<br>19<br>19<br>19<br>19 |  |
| Location                   | 3-5-3 Nishi-Kanda, Chiyoda-ku, Tokyo                                                                                                                                                                                                   | 1 a                                               |                                                                                                                                                                 |  |
| Trains                     | Jinbocho Stn., Hanzomon/Mita/Sl<br>ku Lines (6-min. walk)<br>Suidobashi Stn., JR Line (6-min. w<br>Kudanshita Stn., Hanzomon/Shinj<br>Tozai Lines (5-min. walk)<br>Iidabashi Stn., Namboku/Oedo/To<br>Yurakucho/JR Lines (11-min.walk) | hinju<br>alk)<br>juku/<br>pzai/                   |                                                                                                                                                                 |  |