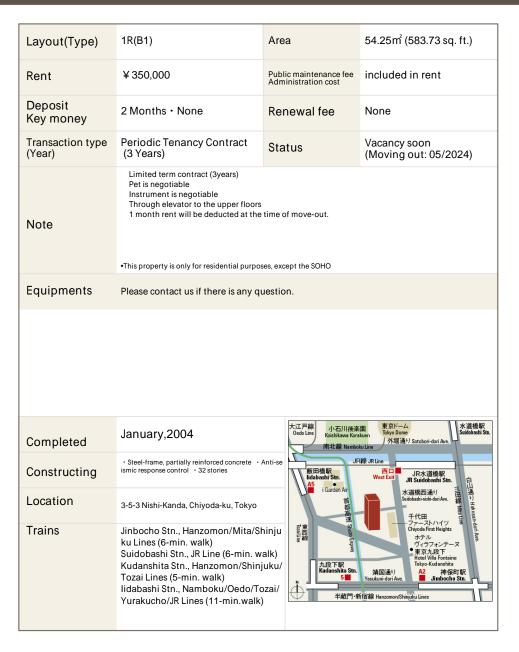

## La Tour Chiyoda Apartment No. 1905 (19F)

Update Date: 2024/5/17 Next scheduled update date: Anytime

- 1 Lease guarantee agreement: required (by a guarantee company designated by us)
  Guarantee fee: 30% of lease for the first year, 8,000 yen/year for the second and subsequent years
  Fees may vary depending on the guarantee company contact us for more details.
- 2 All rentals are on a first-come-first-served basis.
- 3 Multi-risk home insurance is mandatory.
- 4 Deposits equivalent to one month of rent are non-refundable at the end of the contract.
- 5 If the contract is terminated in less than one year, a penalty equivalent to one-month rent will be applied.
- 6 When disparities arise between the drawing and the actual construction, the actual construction takes precedence.