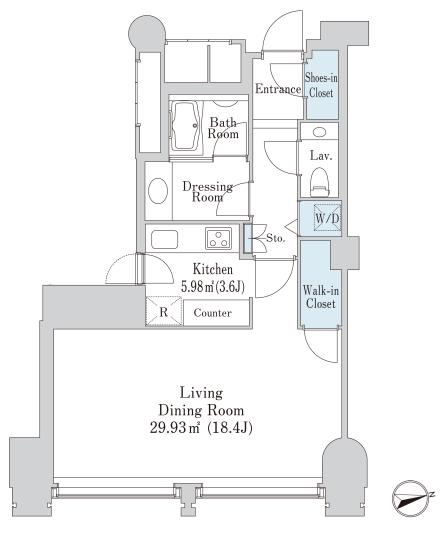

## La Tour Chiyoda Apartment No. 1905 (19F)

Update Date: 2024/5/17 Next scheduled update date: Anytime

- 1 Lease guarantee agreement: required (by a guarantee company designated by us)
  Guarantee fee: 30% of lease for the first year, 8,000 yen/year for the second and subsequent years
  Fees may vary depending on the guarantee company contact us for more details.
- 2 All rentals are on a first-come-first-served basis.
- 3 Multi-risk home insurance is mandatory.
- 4 Deposits equivalent to one month of rent are non-refundable at the end of the contract.
- 5 If the contract is terminated in less than one year, a penalty equivalent to one-month rent will be applied.
- 6 When disparities arise between the drawing and the actual construction, the actual construction takes precedence.