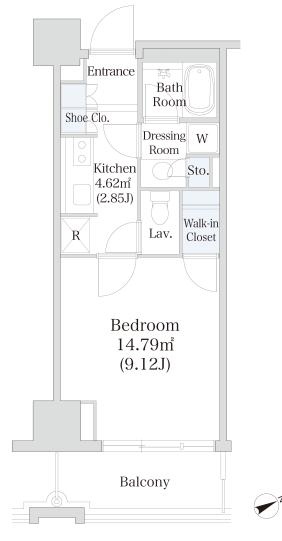

## Oak Court Apartment No. 704 (7F)

Update Date: 2024/5/6 Next scheduled update date: Anytime

| Layout(Type)            | 1R(A)                                                                                                                                                                     | Area                                                                                                                                                                           | 30.89m² (332.3764 sq. ft.)               |  |
|-------------------------|---------------------------------------------------------------------------------------------------------------------------------------------------------------------------|--------------------------------------------------------------------------------------------------------------------------------------------------------------------------------|------------------------------------------|--|
| Rent                    | ¥ 159,000                                                                                                                                                                 | Public maintenance fee<br>Administration cost                                                                                                                                  | included in rent                         |  |
| Deposit<br>Key money    | 2 Months • None                                                                                                                                                           | Renewal fee                                                                                                                                                                    | None                                     |  |
| Transaction type (Year) | Periodic Tenancy Contract<br>(3 Years)                                                                                                                                    | Status                                                                                                                                                                         | Move-in date negotiable (Being restored) |  |
| Note                    | Auto-lock A/C installed Instrument is negotiable 1 month rent will be deducted at the time of move-out.  •This property is only for residential purposes, except the SOHO |                                                                                                                                                                                |                                          |  |
| Equipments              | Please contact us if there is any question.                                                                                                                               |                                                                                                                                                                                |                                          |  |
|                         |                                                                                                                                                                           |                                                                                                                                                                                |                                          |  |
| Completed               | September,2002                                                                                                                                                            | 及 POM ラント Manusouchi Ling ・ La Ti                                                                                                                                              | 大江戸線 Dedo Line                           |  |
| Constructing            | Reinforced concrete • 12 stories                                                                                                                                          | ラ・トゥール新宿ファースト<br>La Tour SHINJUKU FIRST<br>新宿オークシティ                                                                                                                            |                                          |  |
| Location                | 6-9-1 Nishi-Shinjuku, Shinjuku-ku, Toky                                                                                                                                   | プトウール<br>新宿アネックス<br>La Tourr                                                                                                                                                   |                                          |  |
| Trains                  | Nishi-Shinjuku Stn., Marunouchi I<br>3-min. walk)<br>Tochomae Stn., Oedo Line (7-min<br>k)<br>Shinjuku Stn., Keio/Odakyu/JR Lir<br>2-min. walk)                           | Line ( セントラルパークタワーラ・トゥール新宿 Central Park Tower A5 La Tour SHINJUKU サイン・新宿 Tour SHINJUKU サイン・大新宿 Tour SHINJUKU サイン・大新宿 Tour SHINJUKU サイン・アード・アード・アード・アード・アード・アード・アード・アード・アード・アード |                                          |  |