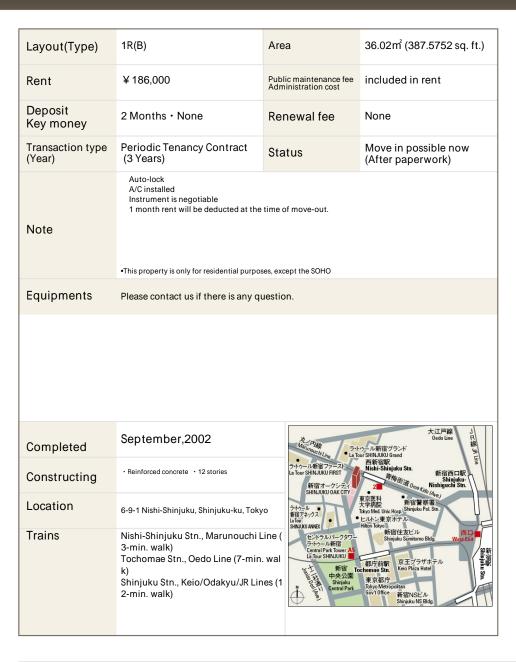

## Oak Court Apartment No. 603 (6F)

Update Date: 2024/5/6 Next scheduled update date: Anytime

- 1 Lease guarantee agreement: required (by a guarantee company designated by us) Guarantee fee: 30% of lease for the first year, 8,000 yen/year for the second and subsequent years Fees may vary depending on the guarantee company - contact us for more details.
- 2 All rentals are on a first-come-first-served basis.
- 3 Multi-risk home insurance is mandatory.
- 4 Deposits equivalent to one month of rent are non-refundable at the end of the contract.
- 5 If the contract is terminated in less than one year, a penalty equivalent to one-month rent will be applied.
- 6 When disparities arise between the drawing and the actual construction, the actual construction takes precedence.