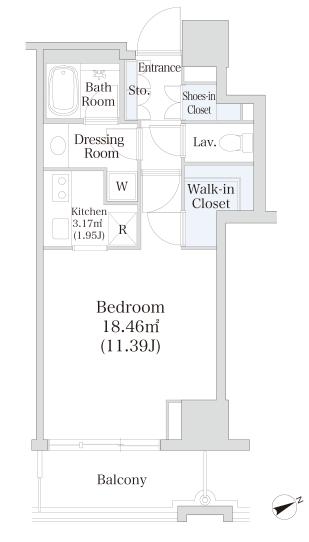

## Oak Court Apartment No. 603 (6F)

Update Date: 2024/5/6 Next scheduled update date: Anytime





- 1 Lease guarantee agreement: required (by a guarantee company designated by us) Guarantee fee: 30% of lease for the first year, 8,000 yen/year for the second and subsequent years Fees may vary depending on the guarantee company - contact us for more details.
- 2 All rentals are on a first-come-first-served basis.
- 3 Multi-risk home insurance is mandatory.
- 4 Deposits equivalent to one month of rent are non-refundable at the end of the contract.
- 5 If the contract is terminated in less than one year, a penalty equivalent to one-month rent will be applied.
- 6 When disparities arise between the drawing and the actual construction, the actual construction takes precedence.

Sumitomo Realty & Development Co., Ltd.

Shinjuku NS Building, 2-4-1, Nishi-Shinjuku Shinjuku-ku, Tokyo 163-0820