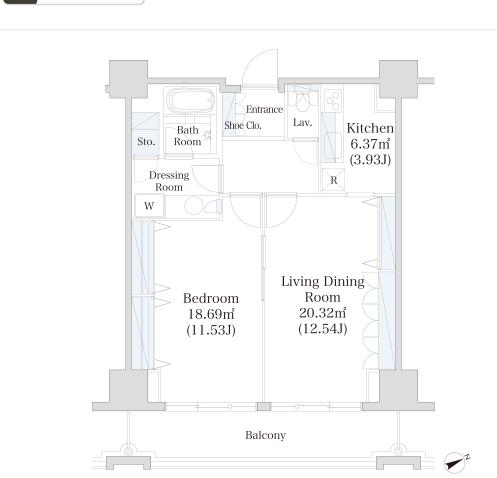

| Layout(Type)               | 1LDK(F2)                                                                                                | Area                                          | 62.16m² (668.8416 sq. ft.)             |
|----------------------------|---------------------------------------------------------------------------------------------------------|-----------------------------------------------|----------------------------------------|
| Rent                       | ¥ 298,000                                                                                               | Public maintenance fee<br>Administration cost | included in rent                       |
| Deposit<br>Key money       | 2 Months · None                                                                                         | Renewal fee                                   | None                                   |
| Transaction type<br>(Year) | Periodic Tenancy Contract<br>(2 Years)                                                                  | Status                                        | Move in possible now (After paperwork) |
|                            | Auto-lock A/C installed Instrument is negotiable 1 month rent will be deducted at the time of move-out. |                                               |                                        |