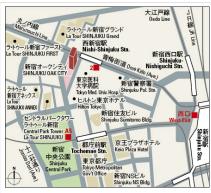

•This property is only for residential purposes, except the SOHO

Please contact us if there is any question.

| Completed    | September,2002                                                                                                                                                 |
|--------------|----------------------------------------------------------------------------------------------------------------------------------------------------------------|
| Constructing | • Reinforced concrete • 12 stories                                                                                                                             |
| Location     | 6-9-1 Nishi-Shinjuku, Shinjuku-ku, Tokyo                                                                                                                       |
| Trains       | Nishi-Shinjuku Stn., Marunouchi Line (<br>3-min. walk)<br>Tochomae Stn., Oedo Line (7-min. wal<br>k)<br>Shinjuku Stn., Keio/Odakyu/JR Lines (1<br>2-min. walk) |