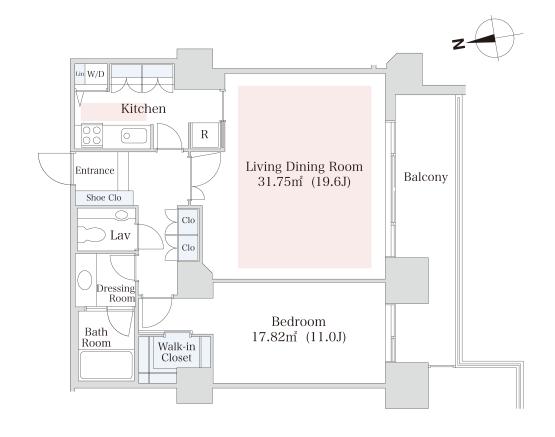

## Izumi Garden Residence Apartment No. 1105 (11F)

Update Date: 2024/5/3 Next scheduled update date: Anytime

| Layout(Type)               | 1LDK(N3)                                                                                                                                                                                                                      | Area                                          | 83.33m² (896.6308 sq. ft.)                                                                                                                                                                                                                                                                                                                                                                                                                                                                                                                                                                                                                                                                                                                                                                                                                                                                                                                                                                                                                                                                                                                                                                                                                                                                                                                                                                                                                                                                                                                                                                                                                                                                                                                                                                                                                                                                                                                                                                                                                                                                                                  |  |
|----------------------------|-------------------------------------------------------------------------------------------------------------------------------------------------------------------------------------------------------------------------------|-----------------------------------------------|-----------------------------------------------------------------------------------------------------------------------------------------------------------------------------------------------------------------------------------------------------------------------------------------------------------------------------------------------------------------------------------------------------------------------------------------------------------------------------------------------------------------------------------------------------------------------------------------------------------------------------------------------------------------------------------------------------------------------------------------------------------------------------------------------------------------------------------------------------------------------------------------------------------------------------------------------------------------------------------------------------------------------------------------------------------------------------------------------------------------------------------------------------------------------------------------------------------------------------------------------------------------------------------------------------------------------------------------------------------------------------------------------------------------------------------------------------------------------------------------------------------------------------------------------------------------------------------------------------------------------------------------------------------------------------------------------------------------------------------------------------------------------------------------------------------------------------------------------------------------------------------------------------------------------------------------------------------------------------------------------------------------------------------------------------------------------------------------------------------------------------|--|
| Rent                       | ¥ 706,000                                                                                                                                                                                                                     | Public maintenance fee<br>Administration cost | included in rent                                                                                                                                                                                                                                                                                                                                                                                                                                                                                                                                                                                                                                                                                                                                                                                                                                                                                                                                                                                                                                                                                                                                                                                                                                                                                                                                                                                                                                                                                                                                                                                                                                                                                                                                                                                                                                                                                                                                                                                                                                                                                                            |  |
| Deposit<br>Key money       | 2 Months • None                                                                                                                                                                                                               | Renewal fee                                   | None                                                                                                                                                                                                                                                                                                                                                                                                                                                                                                                                                                                                                                                                                                                                                                                                                                                                                                                                                                                                                                                                                                                                                                                                                                                                                                                                                                                                                                                                                                                                                                                                                                                                                                                                                                                                                                                                                                                                                                                                                                                                                                                        |  |
| Transaction type<br>(Year) | Periodic Tenancy Contract<br>(3 Years)                                                                                                                                                                                        | Status                                        | Move-in date negotiable (Being restored)                                                                                                                                                                                                                                                                                                                                                                                                                                                                                                                                                                                                                                                                                                                                                                                                                                                                                                                                                                                                                                                                                                                                                                                                                                                                                                                                                                                                                                                                                                                                                                                                                                                                                                                                                                                                                                                                                                                                                                                                                                                                                    |  |
| Note                       | Limited term contract (3 years) Advanced security system Fitness club is available Pet is negotiable 1 month rent will be deducted at the time of move-out.  •This property is only for residential purposes, except the SOHO |                                               |                                                                                                                                                                                                                                                                                                                                                                                                                                                                                                                                                                                                                                                                                                                                                                                                                                                                                                                                                                                                                                                                                                                                                                                                                                                                                                                                                                                                                                                                                                                                                                                                                                                                                                                                                                                                                                                                                                                                                                                                                                                                                                                             |  |
| Equipments                 | Please contact us if there is any question.                                                                                                                                                                                   |                                               |                                                                                                                                                                                                                                                                                                                                                                                                                                                                                                                                                                                                                                                                                                                                                                                                                                                                                                                                                                                                                                                                                                                                                                                                                                                                                                                                                                                                                                                                                                                                                                                                                                                                                                                                                                                                                                                                                                                                                                                                                                                                                                                             |  |
|                            |                                                                                                                                                                                                                               |                                               |                                                                                                                                                                                                                                                                                                                                                                                                                                                                                                                                                                                                                                                                                                                                                                                                                                                                                                                                                                                                                                                                                                                                                                                                                                                                                                                                                                                                                                                                                                                                                                                                                                                                                                                                                                                                                                                                                                                                                                                                                                                                                                                             |  |
| Completed                  | September,2002                                                                                                                                                                                                                | ANA InterCo                                   | ANAインターコンチネンタルホテル東京 ANA InterContinental Tokyo アクリスティープログ Art Hills Art Art T T 目駅 Roppongi-Itchome Sm.  The Okura Tokyo  スペイン大使館 Emb. of Spain Hibiya Line - スペン大使館 - スペン大使館 - スペンナーデン大使館 - スペンナーデン大使館                                                                                                                                                                                                                                                                                                                                                                                                                                                                                                                                                                                                                                                                                                                                                                                                                                                                                                                                                                                                                                                                                                                                                                                                                                                                                                                                                                                                                                                                                                                                                                                                                                                                                                                                                                                                                                                                                                                     |  |
| Constructing               | Steel-frame, reinforced concrete     Vibration ol construction     32 stories                                                                                                                                                 | h-contr<br>六本木一丁目駅                            |                                                                                                                                                                                                                                                                                                                                                                                                                                                                                                                                                                                                                                                                                                                                                                                                                                                                                                                                                                                                                                                                                                                                                                                                                                                                                                                                                                                                                                                                                                                                                                                                                                                                                                                                                                                                                                                                                                                                                                                                                                                                                                                             |  |
| Location                   | 1-5-3 Roppongi-Itchome, Minato-ku, To                                                                                                                                                                                         | okyo Shine Towar                              |                                                                                                                                                                                                                                                                                                                                                                                                                                                                                                                                                                                                                                                                                                                                                                                                                                                                                                                                                                                                                                                                                                                                                                                                                                                                                                                                                                                                                                                                                                                                                                                                                                                                                                                                                                                                                                                                                                                                                                                                                                                                                                                             |  |
| Trains                     | Roppongi-Itchome Stn., Namboki<br>e (2-min. walk)<br>Kamiyacho Stn., Hibiya Line (8-mi<br>alk)                                                                                                                                | do -                                          | TOTAL PONCE ME THE CONTROL OF THE |  |