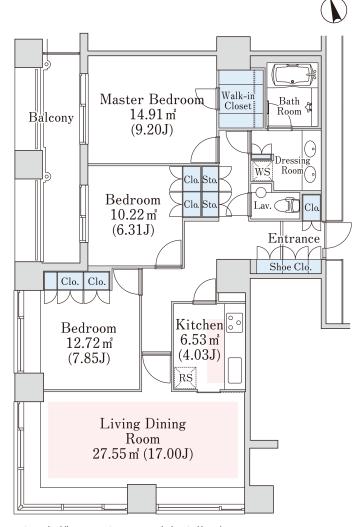

## La Tour Kagurazaka Apartment No. 1807 (18F)

Update Date: 2024/5/8 Next scheduled update date: Anytime





- 1 Lease guarantee agreement: required (by a guarantee company designated by us)
  Guarantee fee: 30% of lease for the first year, 8,000 yen/year for the second and subsequent years
  Fees may vary depending on the guarantee company contact us for more details.
- 2 All rentals are on a first-come-first-served basis.
- 3 Multi-risk home insurance is mandatory.
- 4 Deposits equivalent to one month of rent are non-refundable at the end of the contract.
- 5 If the contract is terminated in less than one year, a penalty equivalent to one-month rent will be applied.
- 6 When disparities arise between the drawing and the actual construction, the actual construction takes precedence.

Sumitomo Realty & Development Co., Ltd.

Shinjuku NS Building, 2-4-1, Nishi-Shinjuku Shinjuku-ku, Tokyo 163-082