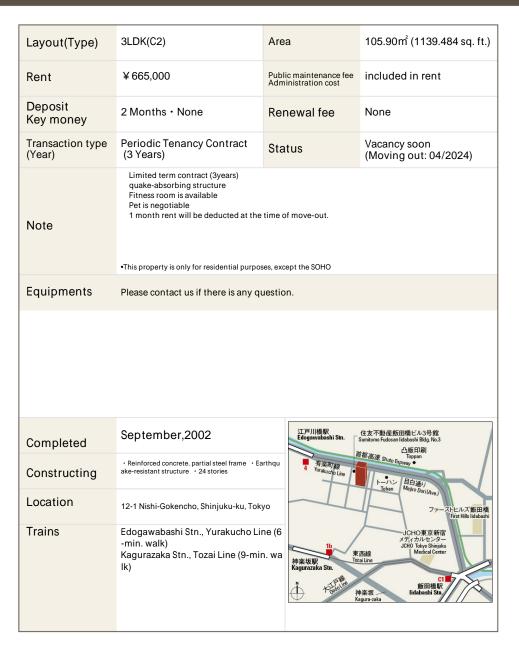

## La Tour Kagurazaka Apartment No. 1807 (18F)

Update Date: 2024/5/8 Next scheduled update date: Anytime

- 1 Lease guarantee agreement: required (by a guarantee company designated by us)
  Guarantee fee: 30% of lease for the first year, 8,000 yen/year for the second and subsequent years
  Fees may vary depending on the guarantee company contact us for more details.
- 2 All rentals are on a first-come-first-served basis.
- 3 Multi-risk home insurance is mandatory.
- 4 Deposits equivalent to one month of rent are non-refundable at the end of the contract.
- 5 If the contract is terminated in less than one year, a penalty equivalent to one-month rent will be applied.
- 6 When disparities arise between the drawing and the actual construction, the actual construction takes precedence.