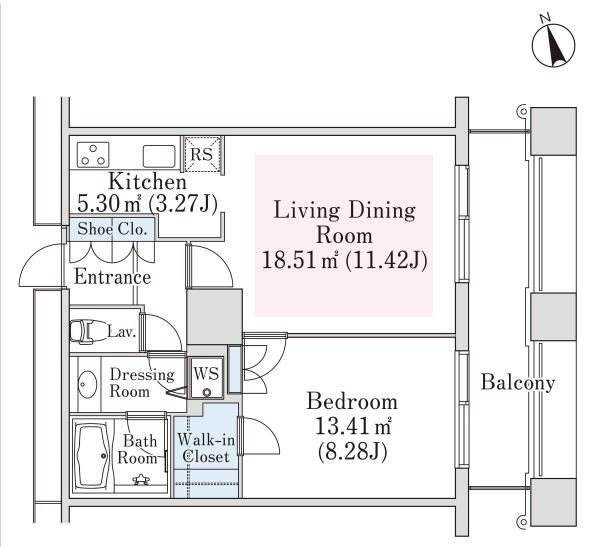

## La Tour Kagurazaka Apartment No. 1702 (17F)

| Layout(Type)               | 1LDK(H2)                                                                                                                                                                                                                      | Area                                          | 53.03m² (570.6028 sq. ft.)                                                      |  |
|----------------------------|-------------------------------------------------------------------------------------------------------------------------------------------------------------------------------------------------------------------------------|-----------------------------------------------|---------------------------------------------------------------------------------|--|
| Rent                       | ¥310,000                                                                                                                                                                                                                      | Public maintenance fee<br>Administration cost | included in rent                                                                |  |
| Deposit<br>Key money       | 2 Months • None                                                                                                                                                                                                               | Renewal fee                                   | None                                                                            |  |
| Transaction type<br>(Year) | Periodic Tenancy Contract<br>(3 Years)                                                                                                                                                                                        | Status                                        | Vacancy soon<br>(Moving out: 04/2024)                                           |  |
| Note                       | Limited term contract (3years) quake-absorbing structure Fitness room is available Pet is negotiable 1 month rent will be deducted at the time of move-out.  •This property is only for residential purposes, except the SOHO |                                               |                                                                                 |  |
| Equipments                 | Please contact us if there is any question.                                                                                                                                                                                   |                                               |                                                                                 |  |
| 1.1                        |                                                                                                                                                                                                                               |                                               |                                                                                 |  |
|                            |                                                                                                                                                                                                                               |                                               |                                                                                 |  |
| Completed                  | September,2002                                                                                                                                                                                                                |                                               | 住友不動産飯田橋ビル3号館<br>Sumtomo Fudosan lidabashi Bldg, No.3<br>凸版印刷<br>音都高波 to Toppan |  |
| Constructing               | Reinforced concrete, partial steel frame                                                                                                                                                                                      | 有楽町線<br>4 Yurakucho Line                      | 有楽町線 Virakucho Line                                                             |  |
| Location                   | 12-1 Nishi-Gokencho, Shinjuku-ku, Tok                                                                                                                                                                                         | уо                                            | Tohan Megro Dori (Ave.)  ファーストヒルズ 飯田橋 Frest Hille lidabashi                     |  |
| Trains                     | Edogawabashi Stn., Yurakucho Lii<br>-min. walk)<br>Kagurazaka Stn., Tozai Line (9-mii<br>lk)                                                                                                                                  | n wa                                          | JCHO東京新宿<br>メディカルセンター<br>JCHO Tokyo Shinjuku<br>Medical Center<br>al Line       |  |